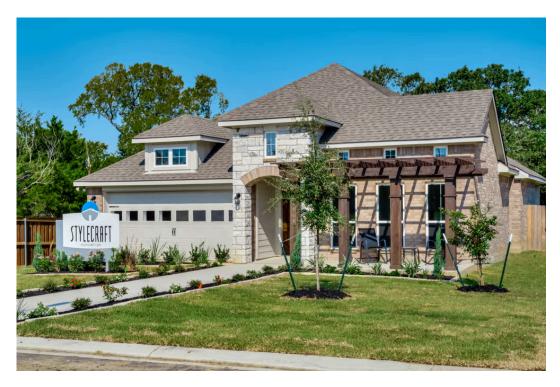

## 6909 McGregor Loop KILLEEN, TX 76549

**McGregor Estates Community** 

1,841 Ft<sup>2</sup>

3 Bedrooms

2 Bathrooms

2 Car Garage

# Some images shown may be from a previously built Stylecraft home of similar design. Actual options, colors, and selections may vary. Contact us for details!

If charm and elegance are what you're looking for – Welcome home! A favorite of many, the 1818 has several features that make it stand out from the rest. From the moment your eyes catch the stunning exterior, you're captivated. Interior features include dual living areas to use as you choose, a large kitchen with granite-topped island that is open through the dining and living room, stunning windows flowing with natural light, an optional study alcove, and a spacious primary suite. Stylecraft's selections round out everything that make this floor plan so special.