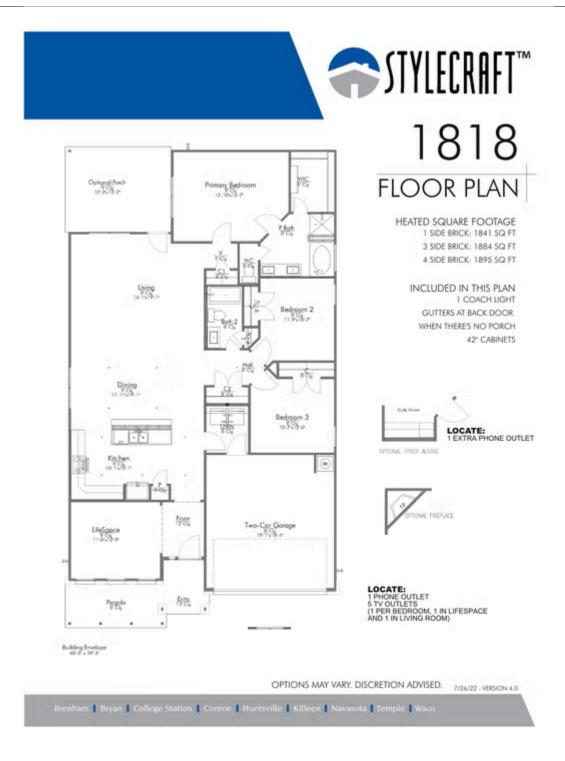

## 6909 McGregor Loop KILLEEN, TX 76549

**McGregor Estates Community** 

1,841 Ft<sup>2</sup>

3 Bedrooms

2 Bathrooms

2 Car Garage

# Some images shown may be from a previously built Stylecraft home of similar design. Actual options, colors, and selections may vary. Contact us for details!

If charm and elegance are what you're looking for – Welcome home! A favorite of many, the 1818 has several features that make it stand out from the rest. From the moment your eyes catch the stunning exterior, you're captivated. Interior features include dual living areas to use as you choose, a large kitchen with granite-topped island that is open through the dining and living room, stunning windows flowing with natural light, an optional study alcove, and a spacious primary suite. Stylecraft's selections round out everything that make this floor plan so special.