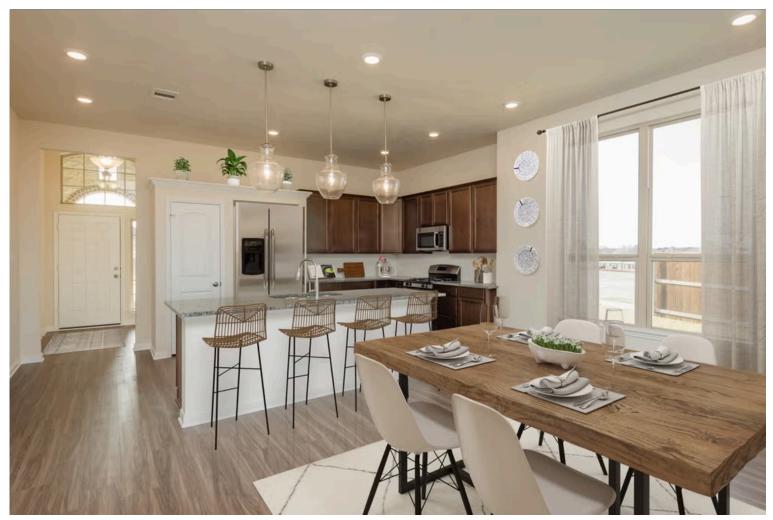

# Some images shown may be from a previously built Stylecraft home of similar design. Actual options, colors, and selections may vary. Contact us for details!

If charm and elegance are what you're looking for – Welcome home! A favorite of many, the 1818 has several features that make it stand out from the rest. From the moment your eyes catch the stunning exterior, you're captivated. Interior features include dual living areas to use as you choose, a large kitchen with granite-topped island that is open through the dining and living room, stunning windows flowing with natural light, an optional study alcove, and a spacious primary suite. Stylecraft's selections round out everything that make this floor plan so special.