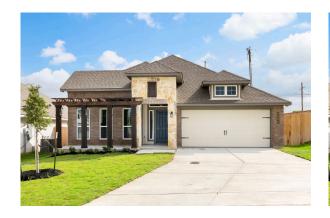

# Some images shown may be from a previously built Stylecraft home of similar design. Actual options, colors, and selections may vary. Contact us for details!

If charm and elegance are what you're looking for – Welcome home! A favorite of many, the 1818 has several features that make it stand out from the rest. From the moment your eyes catch the stunning exterior, you're captivated. Interior features include dual living areas to use as you choose, a large kitchen with granite-topped island that is open through the dining and living room, stunning windows flowing with natural light, an optional study alcove, and a spacious primary suite. Stylecraft's selections round out everything that make this floor plan so special.