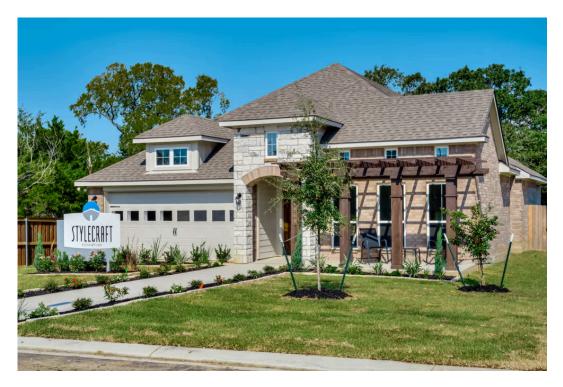

## 6901 McGregor Loop KILLEEN, TX 76549

**McGregor Estates Community** 

1,841 Ft<sup>2</sup>

3 Bedrooms

2 Bathrooms

2 Car Garage

If charm and elegance are what you're looking for – Welcome home! A favorite of many, the 1818 has several features that make it stand out from the rest. From the moment your eyes catch the stunning exterior, you're captivated. Interior features include dual living areas to use as you choose, a large kitchen with granite-topped island that is open through the dining and living room, stunning windows flowing with natural light, an optional study alcove, and a spacious primary suite. Stylecraft's selections round out everything that make this floor plan so special.