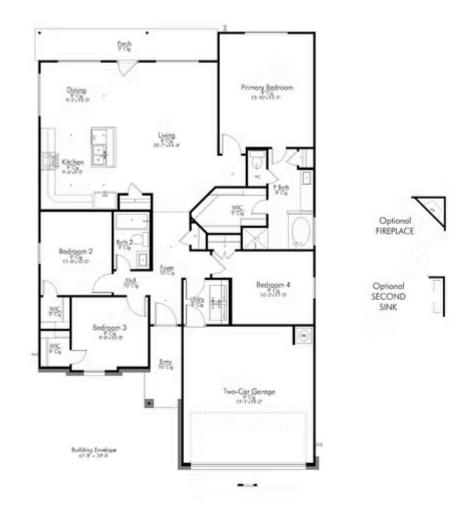

## Some images shown may be from a previously built Stylecraft home of similar design. Actual options, colors, and selections may vary. Contact us for details!

This four-bedroom, two bath home is a great option for those looking for more bedrooms without a second story! You won't believe your eyes as you walk into the great space that is the open concept living room, dining room, and kitchen. With all of its wonderful features, to include walk-in closets, granite countertops,