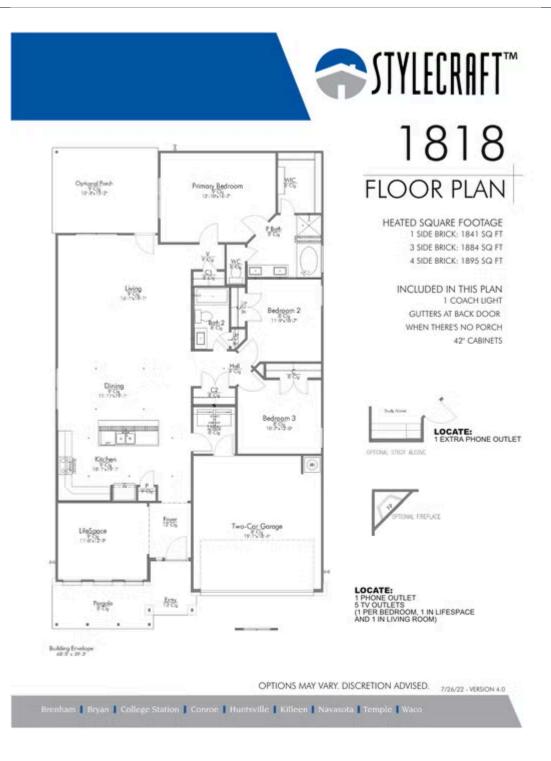

## Some images shown may be from a previously built Stylecraft home of similar design. Actual options, colors, and selections may vary. Contact us for details!

If charm and elegance are what you're looking for – Welcome home! A favorite of many, the 1818 has several features that make it stand out from the rest. From the moment your eyes catch the stunning exterior, you're captivated. Interior features include dual living areas to use as you choose, a large kitchen with granite-topped island that is open through the dining and living room, stunning windows flowing with natural light, an optional study alcove, and a spacious primary suite. Stylecraft's selections round out everything that make this floor plan so special.