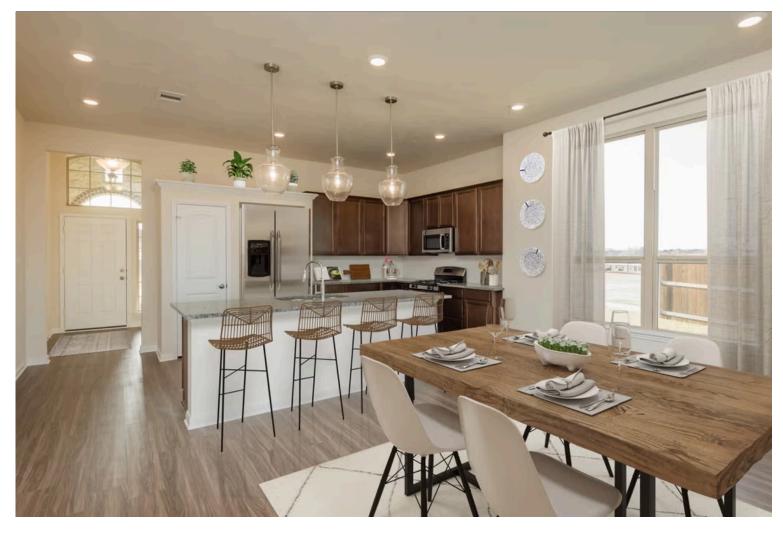

## Some images shown may be from a previously built Stylecraft home of similar design. Actual options, colors, and selections may vary. Contact us for details!

If charm and elegance are what you're looking for – Welcome home! A favorite of many, the 1818 has several features that make it stand out from the rest. From the moment your eyes catch the stunning exterior, you're captivated. Interior features include dual living areas to use as you choose, a large kitchen with granite-topped island that is open through the dining and living room, stunning windows flowing with natural light, an optional study alcove, and a spacious primary suite. Stylecraft's selections round out everything that make this floor plan so special.