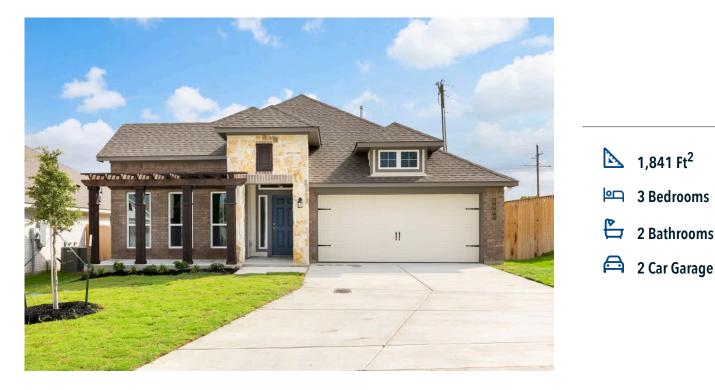

## Some images shown may be from a previously built Stylecraft home of similar design. Actual options, colors, and selections may vary. Contact us for details!

If charm and elegance are what you're looking for – Welcome home! A favorite of many, the 1818 has several features that make it stand out from the rest. From the moment your eyes catch the stunning exterior, you're captivated. Interior features include dual living areas to use as you choose, a large kitchen with granite-topped island that is open through the dining and living room, stunning windows flowing with natural light, an optional study alcove, and a spacious primary suite. Stylecraft's selections round out everything that make this floor plan so special.