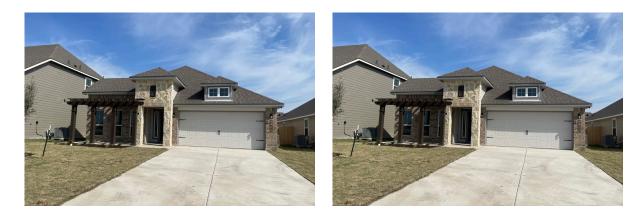

## Some images shown may be from a previously built Stylecraft home of similar design. Actual options, colors, and selections may vary. Contact us for details!

If charm and elegance are what you're looking for – Welcome home! A favorite of many, the 1818 has several features that make it stand out from the rest. From the moment your eyes catch the stunning exterior, you're captivated. Interior features include dual living areas to use as you choose, a large kitchen with granite-topped island that is open through the dining and living room, stunning windows flowing with natural light, an optional study alcove, and a spacious primary suite. Stylecraft's selections round out everything that make this floor plan so special.