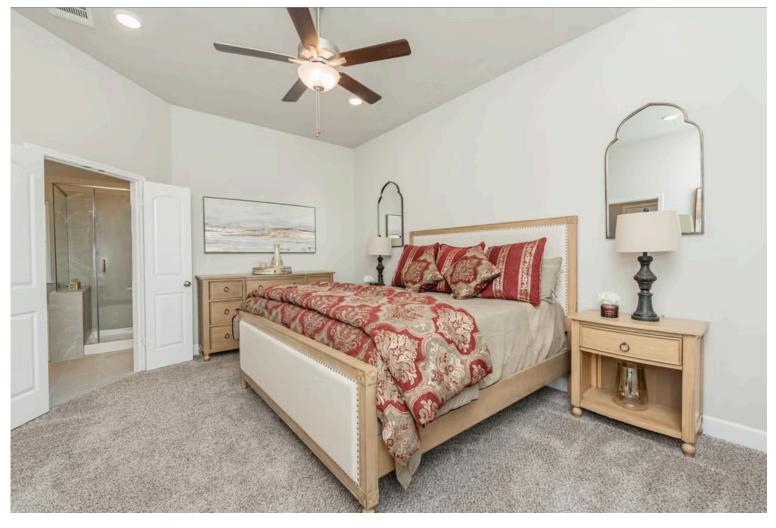

## Some images shown may be from a previously built Stylecraft home of similar design. Actual options, colors, and selections may vary. Contact us for details!

If charm and elegance are what you're looking for – Welcome home! A favorite of many, the 1818 has several features that make it stand out from the rest. From the moment your eyes catch the stunning exterior, you're captivated. Interior features include dual living areas to use as you choose, a large kitchen with granite-topped island that is open through the dining and living room, stunning windows flowing with natural light, an optional study alcove, and a spacious primary suite. Stylecraft's selections round out everything that make this floor plan so special.