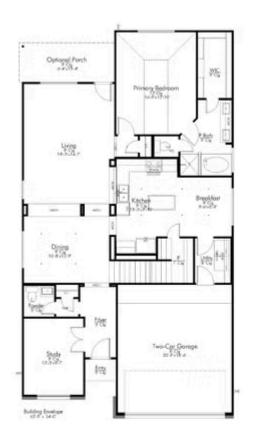

#### FIRST FLOOR PLAN

## Some images shown may be from a previously built Stylecraft home of similar design. Actual options, colors, and selections may vary. Contact us for details!

This floor plan is one of our favorites because of the way the layout perfectly combines functionality and style! With 4 bedrooms and 3.5 baths, this home is inviting and endearing, while still remaining elegant. We think you will love the way the kitchen looks out into the dining room and living room, how inviting the primary bedroom is with its vaulted ceilings, and how spacious each closet in the home is. The utility room acts as a traditional mudroom, connecting the kitchen to the garage. In the kitchen you'll find one of the largest pantries in our portfolio – with plenty of built-in storage to feed everyone in your family. Upstairs you'll find 3 additional bedrooms, a large game room that can be converted into a 5th bedroom, and 2 additional full baths.