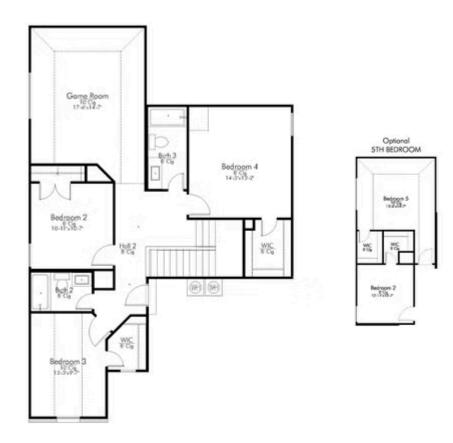

## SECOND FLOOR PLAN

## Some images shown may be from a previously built Stylecraft home of similar design. Actual options, colors, and selections may vary. Contact us for details!

This floor plan is one of our favorites because of the way the layout perfectly combines functionality and style! With 4 bedrooms and 3.5 baths, this home is inviting and endearing, while still remaining elegant. We think you will love the way the kitchen looks out into the dining room and living room, how inviting the primary bedroom is with its vaulted ceilings, and how spacious each closet in the home is. The utility room acts as a traditional mudroom, connecting the kitchen to the garage. In the kitchen you'll find one of the largest pantries in our portfolio – with plenty of built-in storage to feed everyone in your family. Upstairs you'll find 3 additional bedrooms, a large game room that can be converted into a 5th bedroom, and 2 additional full baths.