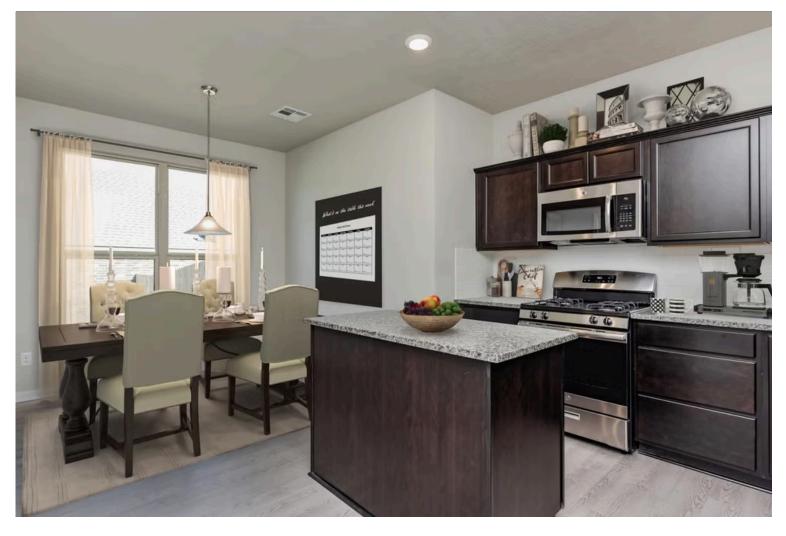

## Some images shown may be from a previously built Stylecraft home of similar design. Actual options, colors, and selections may vary. Contact us for details!

This floor plan is one of our favorites because of the way the layout perfectly combines functionality and style! With 4 bedrooms and 3.5 baths, this home is inviting and endearing, while still remaining elegant. We think you will love the way the kitchen looks out into the dining room and living room, how inviting the primary bedroom is with its vaulted ceilings, and how spacious each closet in the home is. The utility room acts as a traditional mudroom, connecting the kitchen to the garage. In the kitchen you'll find one of the largest pantries in our portfolio – with plenty of built-in storage to feed everyone in your family. Upstairs you'll find 3 additional bedrooms, a large game room that can be converted into a 5th bedroom, and 2 additional full baths.