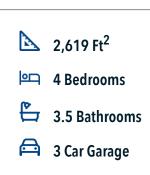

## Some images shown may be from a previously built Stylecraft home of similar design. Actual options, colors, and selections may vary. Contact us for details!

This floor plan is one of our favorites because of the way the layout perfectly combines functionality and style! With 4 bedrooms and 3.5 baths, this home is inviting and endearing, while still remaining elegant. We think you will love the way the kitchen looks out into the dining room and living room, how inviting the primary bedroom is with its vaulted ceilings, and how spacious each closet in the home is. The utility room acts as a traditional mudroom, connecting the kitchen to the garage. In the kitchen you'll find one of the largest pantries in our portfolio – with plenty of built-in storage to feed everyone in your family. Upstairs you'll find 3 additional bedrooms, a large game room that can be converted into a 5th bedroom, and 2 additional full baths.