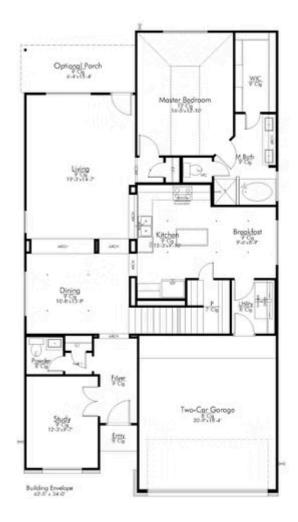

#### FIRST FLOOR PLAN

KILLEEN, TX 76549

# 6618 McGregor Loop KILLEEN, TX 76549

**McGregor Estates Community** 

2,619 Ft<sup>2</sup>

4 Bedrooms

3.5 Bathrooms

2 Car Garage

This floor plan is one of our favorites because of the way the layout perfectly combines functionality and style! With 4 bedrooms and 3.5 baths, this home is inviting and endearing, while still remaining elegant. We think you will love the way the kitchen looks out into the dining room and living room, how inviting the primary bedroom is with its vaulted ceilings, and how spacious each closet in the home is. The utility room acts as a traditional mudroom, connecting the kitchen to the garage. In the kitchen you'll find one of the largest pantries in our portfolio – with plenty of built-in storage to feed everyone in your family. Upstairs you'll find 3 additional bedrooms, a large game room that can be converted into a 5th bedroom, and 2 additional full baths.