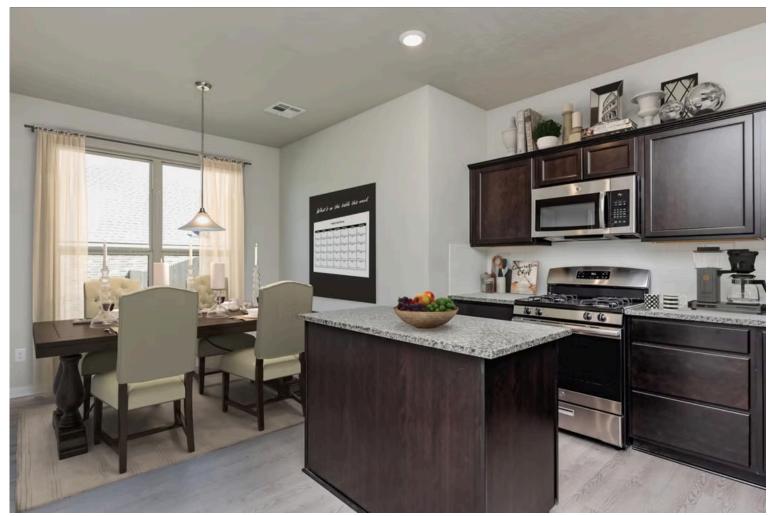

# 6618 McGregor Loop KILLEEN, TX 76549

**McGregor Estates Community** 

2,619 Ft<sup>2</sup>

4 Bedrooms

3.5 Bathrooms

2 Car Garage

This floor plan is one of our favorites because of the way the layout perfectly combines functionality and style! With 4 bedrooms and 3.5 baths, this home is inviting and endearing, while still remaining elegant. We think you will love the way the kitchen looks out into the dining room and living room, how inviting the primary bedroom is with its vaulted ceilings, and how spacious each closet in the home is. The utility room acts as a traditional mudroom, connecting the kitchen to the garage. In the kitchen you'll find one of the largest pantries in our portfolio – with plenty of built-in storage to feed everyone in your family. Upstairs you'll find 3 additional bedrooms, a large game room that can be converted into a 5th bedroom, and 2 additional full baths.

Additional options included: 42" kitchen cabinets, stainless steel appliances, under kitchen cabinet lighting, decorative tile backsplash, and a third car garage.

KILLEEN, TX 76549