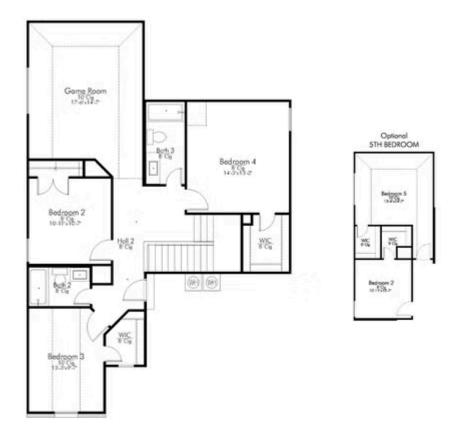

#### SECOND FLOOR PLAN

KILLEEN, TX 76549

KILLEEN, TX 76549

# 6618 McGregor Loop KILLEEN, TX 76549

**McGregor Estates Community** 

2,619 Ft<sup>2</sup>

4 Bedrooms

3.5 Bathrooms

2 Car Garage

This floor plan is one of our favorites because of the way the layout perfectly combines functionality and style! With 4 bedrooms and 3.5 baths, this home is inviting and endearing, while still remaining elegant. We think you will love the way the kitchen looks out into the dining room and living room, how inviting the primary bedroom is with its vaulted ceilings, and how spacious each closet in the home is. The utility room acts as a traditional mudroom, connecting the kitchen to the garage. In the kitchen you'll find one of the largest pantries in our portfolio – with plenty of built-in storage to feed everyone in your family. Upstairs you'll find 3 additional bedrooms, a large game room that can be converted into a 5th bedroom, and 2 additional full baths.