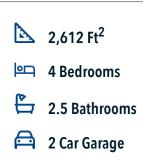

## Some images shown may be from a previously built Stylecraft home of similar design. Actual options, colors, and selections may vary. Contact us for details!

Looking to wow your visitors? You are instantly going to fall in love with this luxurious 4 bedroom, 2.5 bath home! The curb appeal of this home is to die for and the entrance to this home is truly stunning. Welcomed by an 8-foot door, you're immediately greeted by a grand 18-foot foyer. Once inside, you will be wowed by the spacious and thoughtful layout, a large utility room, and all of the natural light let in by the windows in the breakfast nook and living room. Also on the main floor is an oversized primary bedroom suite with a walk-in closet that dreams are made of. Upstairs, you will find spacious secondary bedrooms and a loft that your family will love.