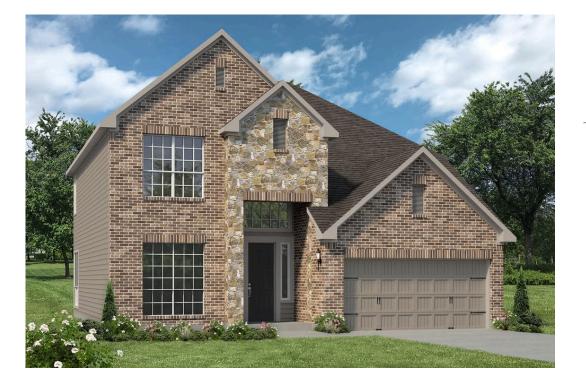

## 6506 Golden Gate Drive KILLEEN, TX 76549

**McGregor Estates Community** 

## Some images shown may be from a previously built Stylecraft home of similar design. Actual options, colors, and selections may vary. Contact us for details!

Looking to wow your visitors? You are instantly going to fall in love with this luxurious 4 bedroom, 2.5 bath home! The curb appeal of this home is to die for and the entrance to this home is truly stunning. Welcomed by an 8-foot door, you're immediately greeted by a grand 18-foot foyer. Once inside, you will be wowed by the spacious and thoughtful layout, a large utility room, and all of the natural light let in by the windows in the breakfast nook and living room. Also on the main floor is an oversized primary bedroom suite with a walk-in closet that dreams are made of. Upstairs, you will find spacious secondary bedrooms and a loft that your family will love.