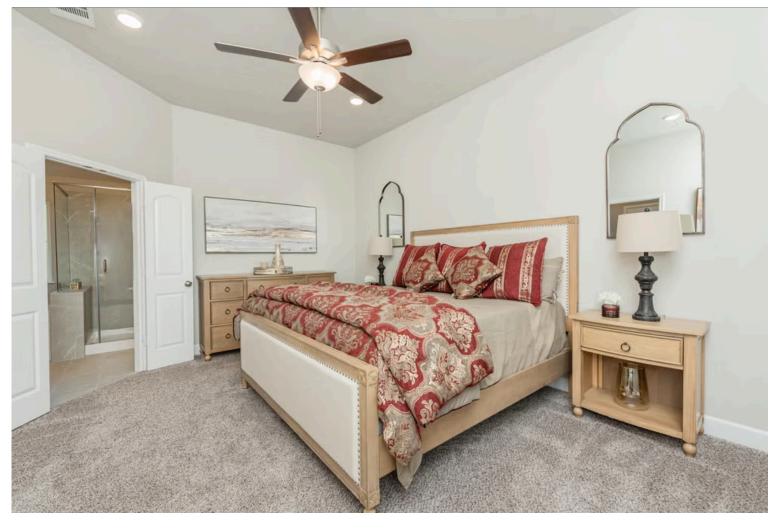

## Some images shown may be from a previously built Stylecraft home of similar design. Actual options, colors, and selections may vary. Contact us for details!

If charm and elegance are what you're looking for – Welcome home! A favorite of many, the 1818 has several features that make it stand out from the rest. From the moment your eyes catch the stunning exterior, you're captivated. Interior features include dual living areas to use as you choose, a large kitchen with granite-topped island that is open through the dining and living room, stunning windows flowing with natural light, an optional study alcove, and a spacious primary suite. Stylecraft's selections round out everything that make this floor plan so special.