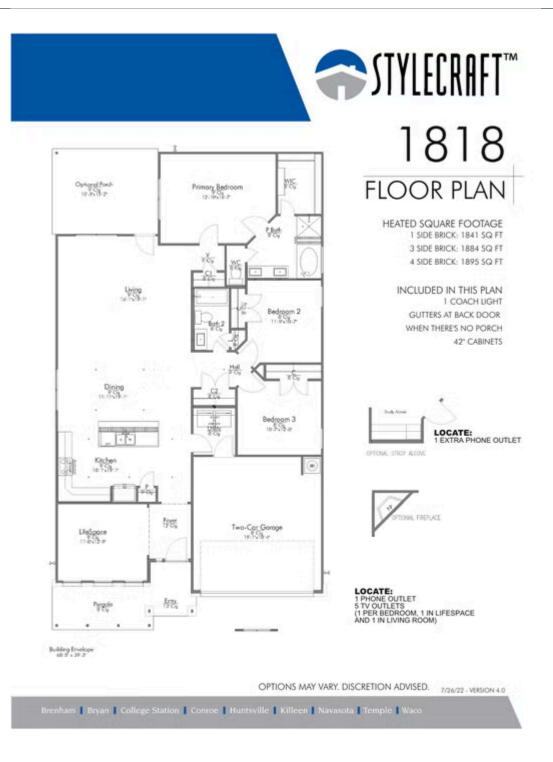

## Some images shown may be from a previously built Stylecraft home of similar design. Actual options, colors, and selections may vary. Contact us for details!

If charm and elegance are what you're looking for – Welcome home! A favorite of many, the 1818 has several features that make it stand out from the rest. From the moment your eyes catch the stunning exterior, you're captivated. Interior features include dual living areas to use as you choose, a large kitchen with granite-topped island that is open through the dining and living room, stunning windows flowing with natural light, an optional study alcove, and a spacious primary suite. Stylecraft's selections round out everything that make this floor plan so special.