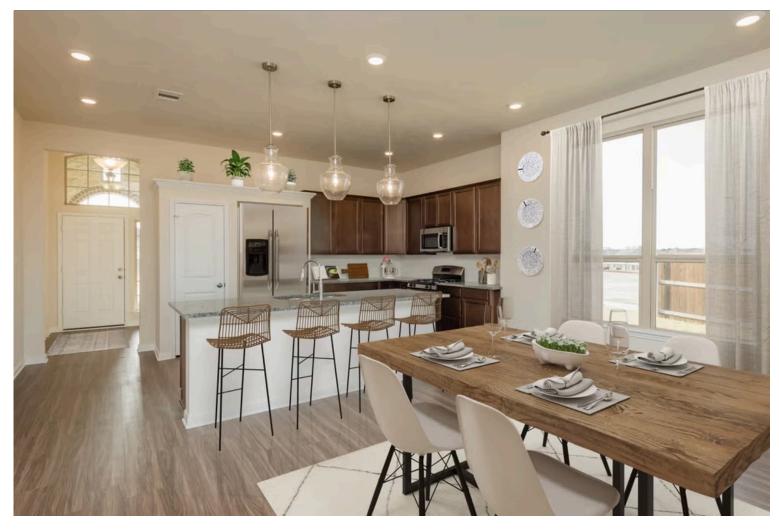

## Some images shown may be from a previously built Stylecraft home of similar design. Actual options, colors, and selections may vary. Contact us for details!

If charm and elegance are what you're looking for – Welcome home! A favorite of many, the 1818 has several features that make it stand out from the rest. From the moment your eyes catch the stunning exterior, you're captivated. Interior features include dual living areas to use as you choose, a large kitchen with granite-topped island that is open through the dining and living room, stunning windows flowing with natural light, an optional study alcove, and a spacious primary suite. Stylecraft's selections round out everything that make this floor plan so special.

Additional options included. Stainless steel appliances, pendant lighting under cabinet lighting, a decorative tile backsplash, integral

Stylecraft Builders reserves the right to change features, prices, plans and specifications without notice. Additional association fees may apply. Other fees may also apply. Please see your onsite sales associate for additional information and more details. ©2025 Stylecraft Builders.