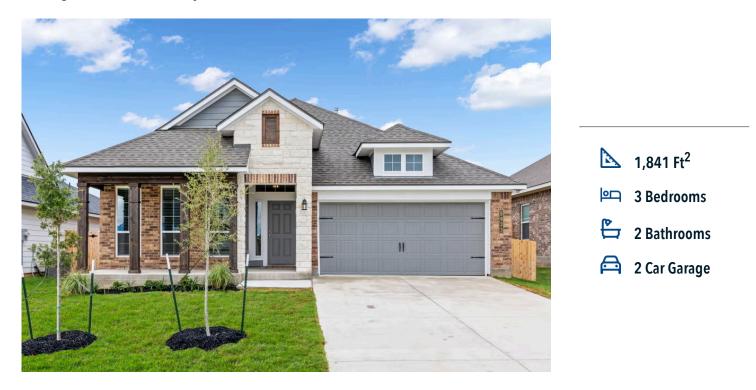

# 6500 Golden Gate Drive KILLEEN, TX 76549

**McGregor Estates Community** 

## Some images shown may be from a previously built Stylecraft home of similar design. Actual options, colors, and selections may vary. Contact us for details!

If charm and elegance are what you're looking for – Welcome home! A favorite of many, the 1818 has several features that make it stand out from the rest. From the moment your eyes catch the stunning exterior, you're captivated. Interior features include dual living areas to use as you choose, a large kitchen with granite-topped island that is open through the dining and living room, stunning windows flowing with natural light, an optional study alcove, and a spacious primary suite. Stylecraft's selections round out everything that make this floor plan so special.