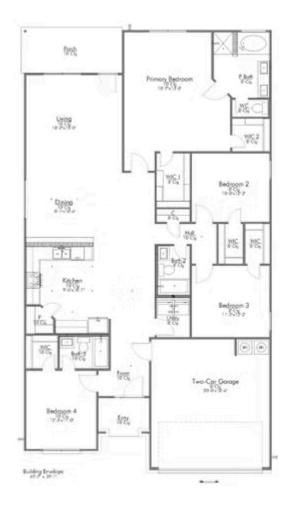

## 6408 Golden Gate Drive KILLEEN, TX 76549

**McGregor Estates Community** 

2,041 Ft<sup>2</sup>

4 Bedrooms

3 Bathrooms

2 Car Garage

Some images shown may be from a previously built Stylecraft home of similar design. Actual options, colors, and selections may vary. Contact us for details!

This 4 bedroom, 3 bath home is exactly what you've been looking for. Featuring a secondary bedroom suite, it's the perfect home for a multi-generational family, those looking for a private space for guests, or added privacy for one of your children. With walk-in closets in every bedroom and dual walk-in closets in the primary, you won't run out of storage space. Walk into your open concept living area, where you'll have more than enough room to cuddle up or host all of your friends and family.