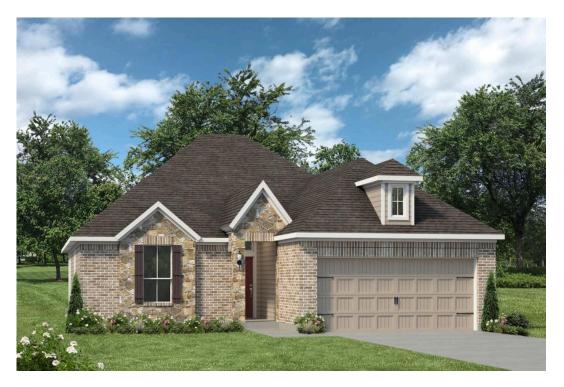

## 6406 Golden Gate Drive KILLEEN, TX 76549

**McGregor Estates Community** 

1,600 Ft<sup>2</sup>

4 Bedrooms

2 Bathrooms

2 Car Garage

## Some images shown may be from a previously built Stylecraft home of similar design. Actual options, colors, and selections may vary. Contact us for details!

This four-bedroom, two bath home is a great option for those looking for more bedrooms without a second story! You won't believe your eyes as you walk into the great space that is the open concept living room, dining room, and kitchen. With all of its wonderful features, to include walk-in closets, granite countertops, and corner kitchen with island, you are sure to love this home!