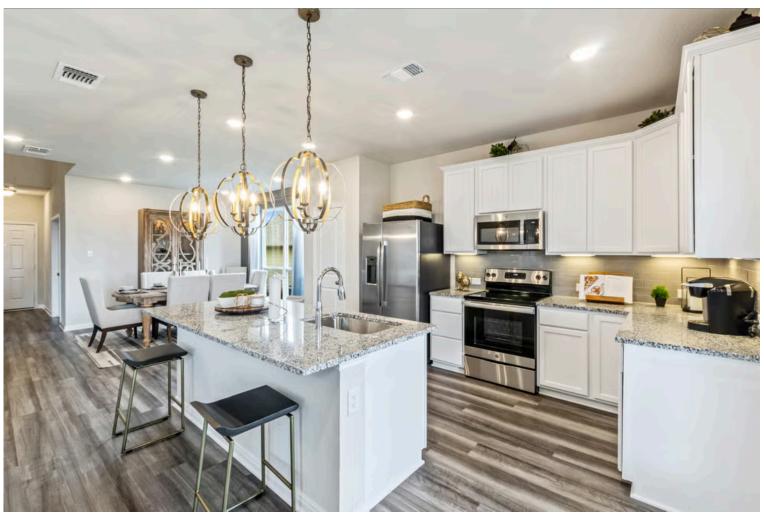

New and improved! Walk into perfection in this spacious, welcoming floor plan! With a formal study, new open kitchen layout, formal dining area, and living room that flow together seamlessly, this floor plan is sure to please those looking for the ideal family home! Our favorite feature is a little surprise that's on the second story of the home that you'll just have to see for yourself.

Additional options included: Stainless steel appliances, pendant lighting, under cabinet lighting, decorative tile backsplash, integral blinds in rear door, 2" PVC blinds, 42" kitchen cabinets, a covered back porch, and a single basin kitchen sink