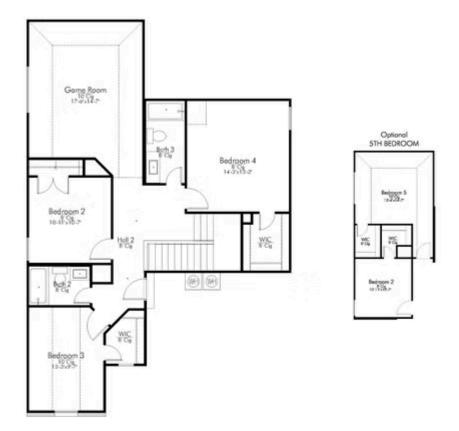

is with its vaulted ceilings, and how spacious each closet in the home is. The utility room acts as a traditional mudroom, connecting the kitchen to the garage. In the kitchen you'll find one of the largest pantries in our portfolio – with plenty of built-in storage to feed everyone in your family. Upstairs you'll find 3 additional bedrooms, a large game room that can be converted into a 5th bedroom, and 2 additional full baths.

Additional options included: Additional cabinetry in primary bathroom, stainless steel appliances, under cabinet lighting, decorative tile backsplash, 42" kitchen cabinets, painted cabinets throughout, and single basin kitchen sink





KILLEEN, TX 76549











KILLEEN, TX 76549



#### FIRST FLOOR PLAN











KILLEEN, TX 76549



#### SECOND FLOOR PLAN









KILLEEN, TX 76549











KILLEEN, TX 76549