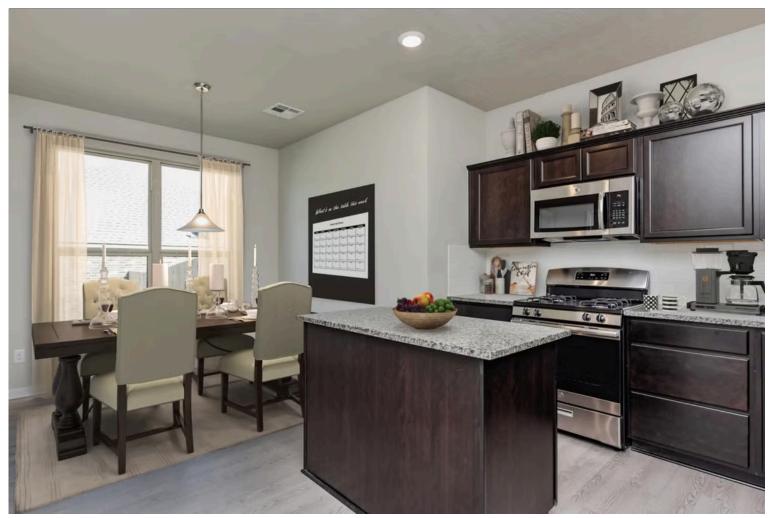

# 6204 Golden Gate Drive KILLEEN, TX 76549

**McGregor Estates Community** 

2.619 Ft<sup>2</sup>

4 Bedrooms

3.5 Bathrooms

2 Car Garage

This floor plan is one of our favorites because of the way the layout perfectly combines functionality and style! With 4 bedrooms and 3.5 baths, this home is inviting and endearing, while still remaining elegant. We think you will love the way the kitchen looks out into the dining room and living room, how inviting the primary bedroom is with its vaulted ceilings, and how spacious each closet in the home is. The utility room acts as a traditional mudroom, connecting the kitchen to the garage. In the kitchen you'll find one of the largest pantries in our portfolio – with plenty of built-in storage to feed everyone in your family. Upstairs you'll find 3 additional bedrooms, a large game room that can be converted into a 5th bedroom, and 2 additional full baths.

Additional options included: Additional cabinetry in primary bathroom, stainless steel appliances, under cabinet lighting, decorative tile backsplash, 42" kitchen cabinets, painted cabinets throughout, and single basin kitchen sink