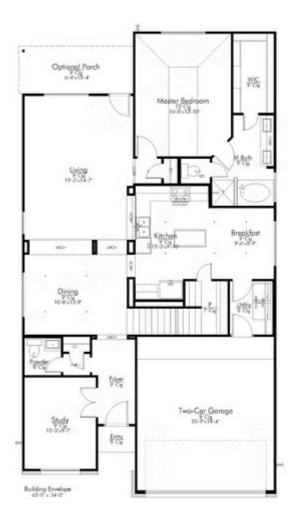

room and living room, how inviting the primary bedroom is with its vaulted ceilings, and how spacious each closet in the home is. The utility room acts as a traditional mudroom, connecting the kitchen to the garage. In the kitchen you'll find one of the largest pantries in our portfolio – with plenty of built-in storage to feed everyone in your family. Upstairs you'll find 3 additional bedrooms, a large game room that can be converted into a 5th bedroom, and 2 additional full baths.

Additional options included: Additional cabinetry in primary bathroom, stainless steel appliances, under cabinet lighting, decorative tile backsplash, 42" kitchen cabinets, painted cabinets throughout, and single basin kitchen sink





KILLEEN, TX 76549











KILLEEN, TX 76549



#### FIRST FLOOR PLAN











KILLEEN, TX 76549



#### SECOND FLOOR PLAN









KILLEEN, TX 76549











KILLEEN, TX 76549