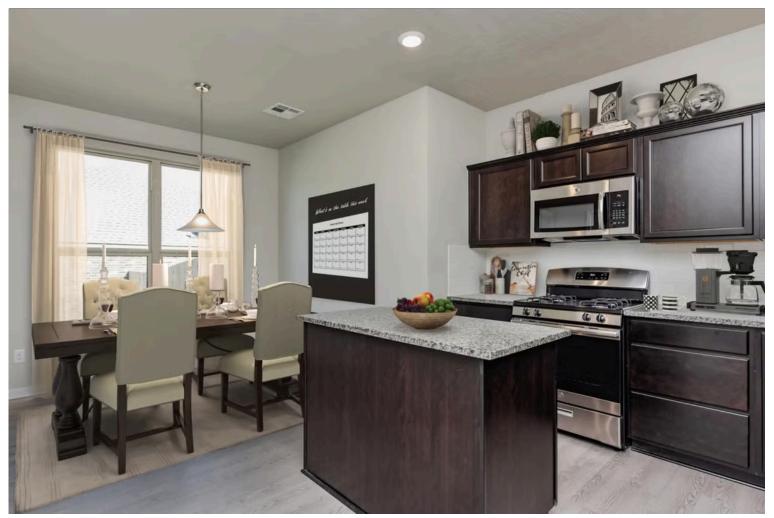

# 6110 Golden Gate Drive KILLEEN, TX 76549

**McGregor Estates Community** 

2,619 Ft<sup>2</sup>

4 Bedrooms

3.5 Bathrooms

2 Car Garage

This floor plan is one of our favorites because of the way the layout perfectly combines functionality and style! With 4 bedrooms and 3.5 baths, this home is inviting and endearing, while still remaining elegant. We think you will love the way the kitchen looks out into the dining room and living room, how inviting the primary bedroom is with its vaulted ceilings, and how spacious each closet in the home is. The utility room acts as a traditional mudroom, connecting the kitchen to the garage. In the kitchen you'll find one of the largest pantries in our portfolio – with plenty of built-in storage to feed everyone in your family. Upstairs you'll find 3 additional bedrooms, a large game room that can be converted into a 5th bedroom, and 2 additional full baths.

Additional options included: Stainless steel appliances, single basin kitchen sink, and painted flat panel doors throughout.

KILLEEN, TX 76549