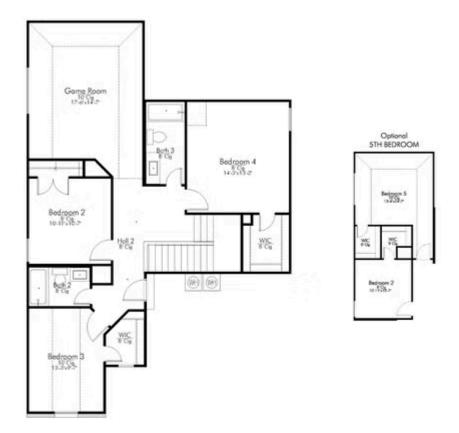

g elegant. We think you will love the way the kitchen looks out into the dining room and living room, how inviting the primary bedroom is with its vaulted ceilings, and how spacious each closet in the home is. The utility room acts as a traditional mudroom, connecting the kitchen to the garage. In the kitchen you'll find one of the largest pantries in our portfolio – with plenty of built-in storage to feed everyone in your family. Upstairs you'll find 3 additional bedrooms, a large game room that can be converted into a 5th bedroom, and 2 additional full baths.

Additional options included: Stainless steel appliances, single basin kitchen sink, and painted flat panel doors throughout.







KILLEEN, TX 76549



#### FIRST FLOOR PLAN











KILLEEN, TX 76549



#### SECOND FLOOR PLAN









KILLEEN, TX 76549











KILLEEN, TX 76549