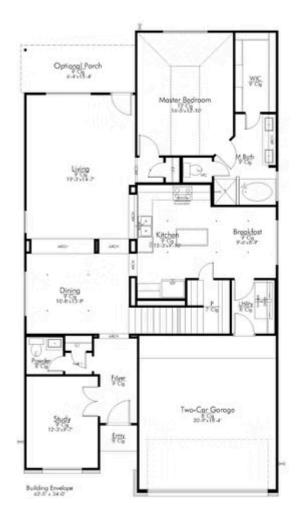

is home is inviting and endearing, while still remaining elegant. We think you will love the way the kitchen looks out into the dining room and living room, how inviting the primary bedroom is with its vaulted ceilings, and how spacious each closet in the home is. The utility room acts as a traditional mudroom, connecting the kitchen to the garage. In the kitchen you'll find one of the largest pantries in our portfolio – with plenty of built-in storage to feed everyone in your family. Upstairs you'll find 3 additional bedrooms, a large game room that can be converted into a 5th bedroom, and 2 additional full baths.

Additional options included: Stainless steel appliances, single basin kitchen sink, and painted flat panel doors throughout.







KILLEEN, TX 76549



#### FIRST FLOOR PLAN











KILLEEN, TX 76549



#### SECOND FLOOR PLAN









KILLEEN, TX 76549











KILLEEN, TX 76549