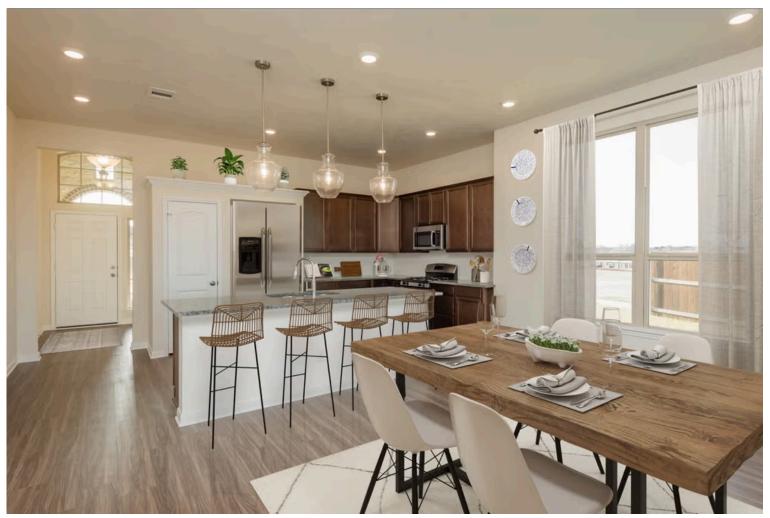

## 6100 Golden Gate Drive KILLEEN, TX 76549

**McGregor Estates Community** 

1,841 Ft<sup>2</sup>

□□ 3 Bedrooms

2 Bathrooms

2 Car Garage

If charm and elegance are what you're looking for – Welcome home! A favorite of many, the 1818 has several features that make it stand out from the rest. From the moment your eyes catch the stunning exterior, you're captivated. Interior features include dual living areas to use as you choose, a large kitchen with granite-topped island that is open through the dining and living room, stunning windows flowing with natural light, an optional study alcove, and a spacious master suite. Stylecraft's selections round out everything that make this floor plan so special.

Additional options included: Study option, stainless steel appliances, and decorative tile backsplash.

Some images shown may be from a previously built Stylecraft home of similar design. Actual options, colors, and selections may vary.

## 6100 Golden Gate Drive

KILLEEN, TX 76549