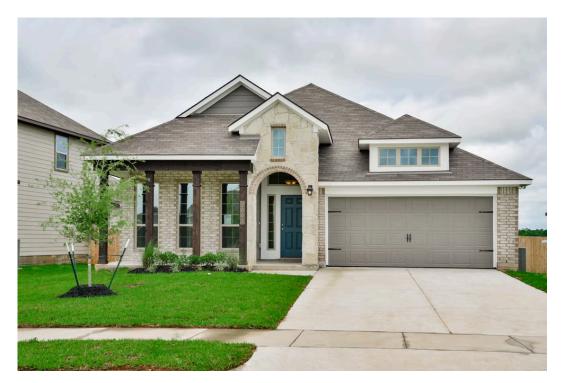

## 6100 Golden Gate Drive KILLEEN, TX 76549

**McGregor Estates Community** 

1,841 Ft<sup>2</sup>

□□ 3 Bedrooms

2 Bathrooms

2 Car Garage

If charm and elegance are what you're looking for – Welcome home! A favorite of many, the 1818 has several features that make it stand out from the rest. From the moment your eyes catch the stunning exterior, you're captivated. Interior features include dual living areas to use as you choose, a large kitchen with granite-topped island that is open through the dining and living room, stunning windows flowing with natural light, an optional study alcove, and a spacious master suite. Stylecraft's selections round out everything that make this floor plan so special.