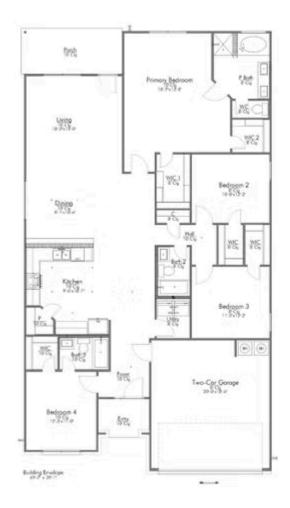

## 5510 Cascada Drive KILLEEN, TX 76549

**McGregor Estates Community** 

PRICE:

<del>\$329,900</del>

\$None

2.041 Ft<sup>2</sup>

4 Bedrooms

3 Bathrooms

2 Car Garage

Some images shown may be from a previously built Stylecraft home of similar design. Actual options, colors, and selections may vary. Contact us for details!

This 4 bedroom, 3 bath home is exactly what you've been looking for. Featuring a secondary bedroom suite, it's the perfect home for a multi-generational family, those looking for a private space for guests, or added privacy for one of your children. With walk-in closets in every bedroom and dual walk-in closets in the primary, you won't run out of storage space. Walk into your open concept living area, where you'll have more than enough room to cuddle up or host all of your friends and family.