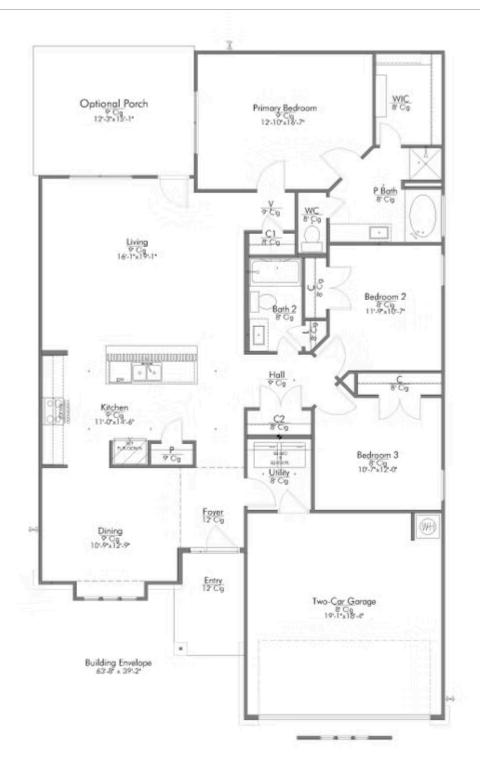

2 Car Garage

Some images shown may be from a previously built Stylecraft home of similar design. Actual options, colors, and selections may vary. Contact us for details!

Our most popular floor plan! This charming 3 bedroom, 2 bath home is known for its intelligent use of space and now features an even more open living area. The large kitchen granite-topped island opens up to your living room to provide a cozy flow throughout the home. Your dining room features the most charming front window you'll ever see, which is accented by your gorgeous front elevation. Featuring large walk-in closets, luxury flooring, and volume ceilings – the 1613 certainly delivers when it comes to affordable luxury.

Additional options included: A converted closet to a study alcove, stainless steel appliances, an upgraded front door, a Half Lite back