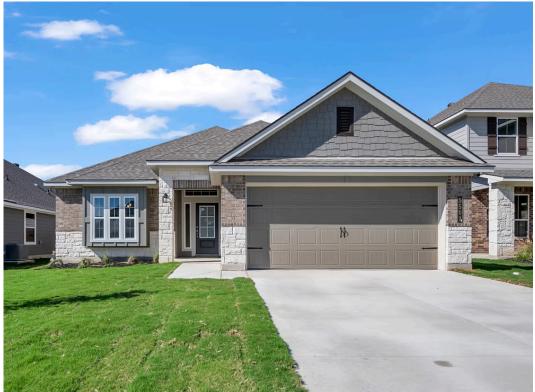

## 5507 Aurelia Drive KILLEEN, TX 76549

**McGregor Estates Community** 

PRICE:

<del>\$289,100</del>

\$None

1.620 Ft<sup>2</sup>

□□ 3 Bedrooms

2 Bathrooms

2 Car Garage

Some images shown may be from a previously built Stylecraft home of similar design. Actual options, colors, and selections may vary. Contact us for details!

Our most popular floor plan! This charming 3 bedroom, 2 bath home is known for its intelligent use of space and now features an even more open living area. The large kitchen granite-topped island opens up to your living room to provide a cozy flow throughout the home. Your dining room features the most charming front window you'll ever see, which is accented by your gorgeous front elevation. Featuring large walk-in closets, luxury flooring, and volume ceilings – the 1613 certainly delivers when it comes to affordable luxury.