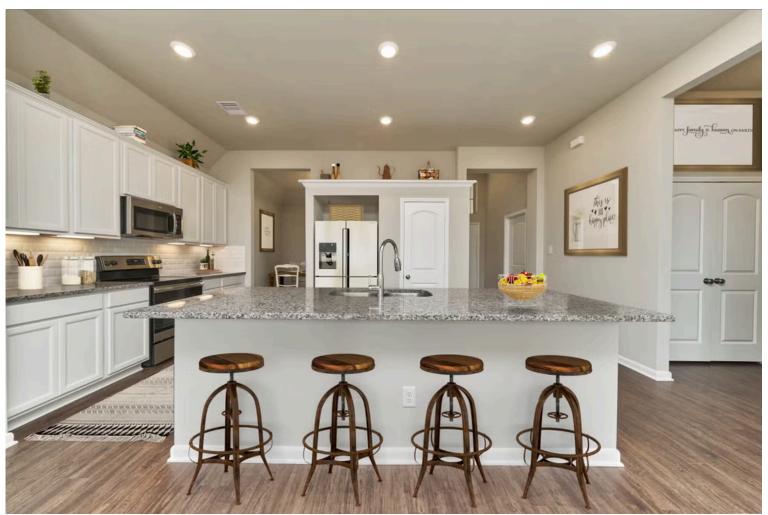

2 Car Garage

Some images shown may be from a previously built Stylecraft home of similar design. Actual options, colors, and selections may vary. Contact us for details!

Our most popular floor plan! This charming 3 bedroom, 2 bath home is known for its intelligent use of space and now features an even more open living area. The large kitchen granite-topped island opens up to your living room to provide a cozy flow throughout the home. Your dining room features the most charming front window you'll ever see, which is accented by your gorgeous front elevation. Featuring large walk-in closets, luxury flooring, and volume ceilings – the 1613 certainly delivers when it comes to affordable luxury.