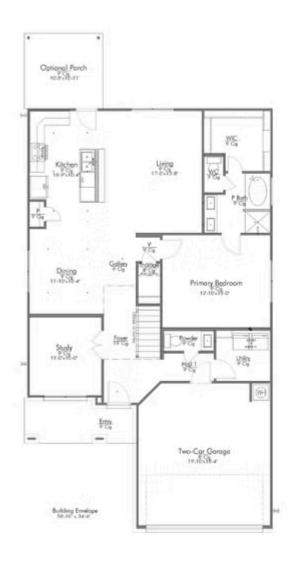

>2</sup>

4 Bedrooms

2.5 Bathrooms

🗀 2 Car Garage

Some images shown may be from a previously built Stylecraft home of similar design. Actual options, colors, and selections may vary. Contact us for details!

New and improved! Walk into perfection in this spacious, welcoming floor plan! With a formal study, new open kitchen layout, formal dining area, and living room that flow together seamlessly, this floor plan is sure to please those looking for the ideal family home! Our favorite feature is a little surprise that's on the second story of the home that you'll just have to see for yourself.

Additional options included: Stainless steel appliances, a decorative tile backsplash, integral miniblinds in the rear door, and pendant lighting







KILLEEN, TX 76549



# 2516 1ST FLOOR PLAN











KILLEEN, TX 76549



# 2516 2ND FLOOR PLAN











KILLEEN, TX 76549











KILLEEN, TX 76549