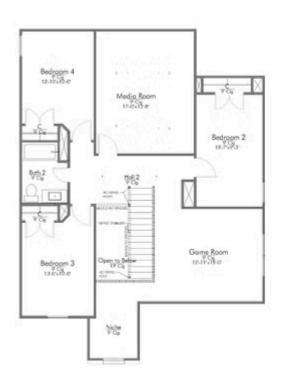

ome images shown may be from a previously built Stylecraft home of similar design. Actual options, colors, and selections may vary. Contact us for details!

New and improved! Walk into perfection in this spacious, welcoming floor plan! With a formal study, new open kitchen layout, formal dining area, and living room that flow together seamlessly, this floor plan is sure to please those looking for the ideal family home! Our favorite feature is a little surprise that's on the second story of the home that you'll just have to see for yourself.

Additional options included: Stainless steel appliances, a decorative tile backsplash, integral miniblinds in the rear door, and pendant lighting







KILLEEN, TX 76549



# 2516 1ST FLOOR PLAN











KILLEEN, TX 76549



# 2516 2ND FLOOR PLAN











KILLEEN, TX 76549











KILLEEN, TX 76549