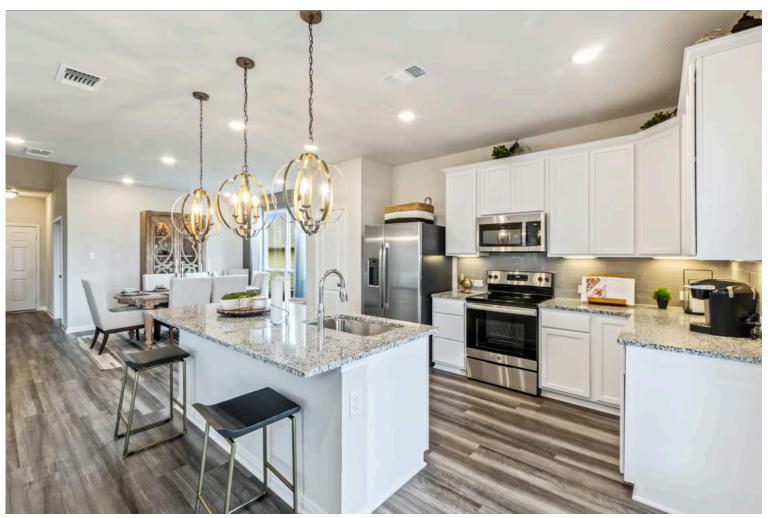

New and improved! Walk into perfection in this spacious, welcoming floor plan! With a formal study, new open kitchen layout, formal dining area, and living room that flow together seamlessly, this floor plan is sure to please those looking for the ideal family home! Our favorite feature is a little surprise that's on the second story of the home that you'll just have to see for yourself.

Additional options included: Stainless steel appliances, a decorative tile backsplash, integral miniblinds in the rear door, and pendant lighting

KILLEEN, TX 76549