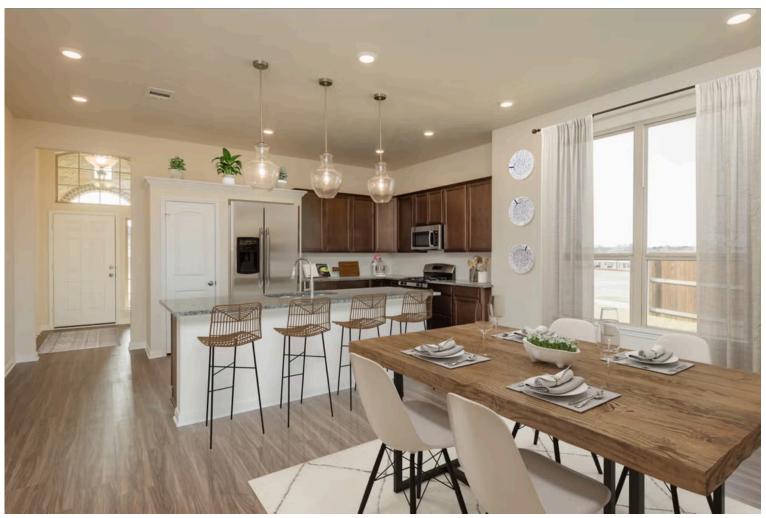

If charm and elegance are what you're looking for – Welcome home! A favorite of many, the 1818 has several features that make it stand out from the rest. From the moment your eyes catch the stunning exterior, you're captivated. Interior features include dual living areas to use as you choose, a large kitchen with granite-topped island that is open through the dining and living room, stunning windows flowing with natural light, an optional study alcove, and a spacious primary suite. Stylecraft's selections round out everything that make this floor plan so special.

Additional options included: Stainless steel appliances, an additional upper cabinet in both bathrooms, integral miniblinds in the rear