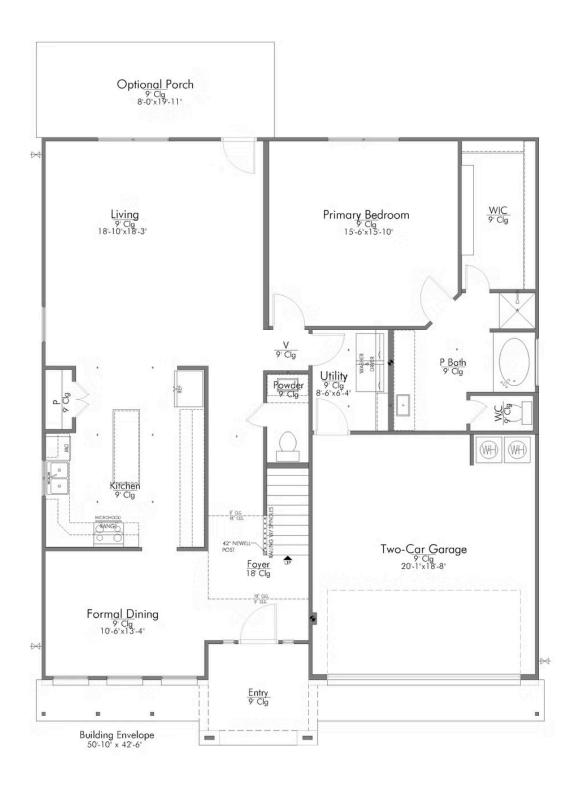

2 - 3 Car

Garage

Some images shown may be from a previously built Stylecraft home of similar design. Actual options, colors, and selections may vary. Contact us for details!

You are certainly going to fall in love with this luxurious 6 bedroom, 3.5 bath home! The curb appeal of this home is truly impressive and the entrance is purely inviting. Once inside, you will be wowed by the spacious and thoughtful layout, vast counter space in the kitchen, and the gorgeous primary suite. Upon going upstairs, you will be pleased to find how spacious each one of the bedrooms are and how functional the closet space is. The second-story game room is sure to be the center of fun and many memories for your family.