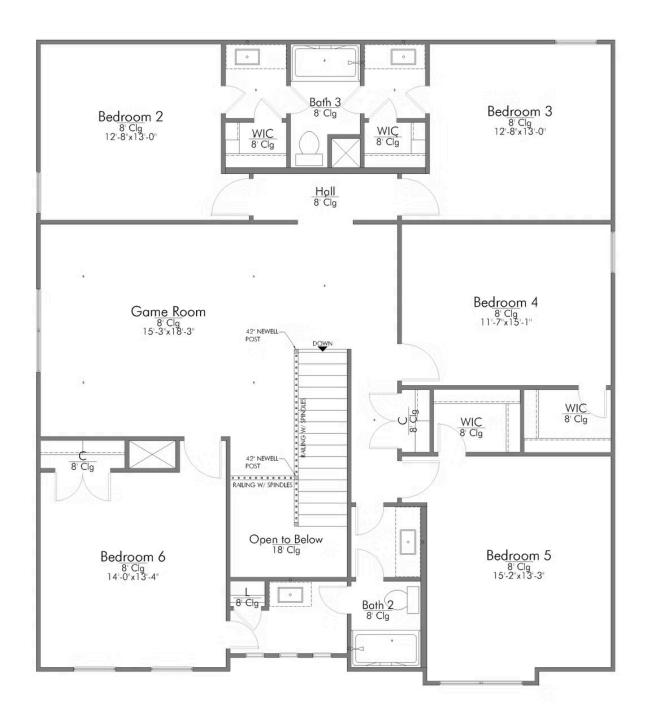

2 - 3 Car

Garage

Some images shown may be from a previously built Stylecraft home of similar design. Actual options, colors, and selections may vary. Contact us for details!

You are certainly going to fall in love with this luxurious 6 bedroom, 3.5 bath home! The curb appeal of this home is truly impressive and the entrance is purely inviting. Once inside, you will be wowed by the spacious and thoughtful layout, vast counter space in the kitchen, and the gorgeous primary suite. Upon going upstairs, you will be pleased to find how spacious each one of the bedrooms are and how functional the closet space is. The second-story game room is sure to be the center of fun and many memories for your family.