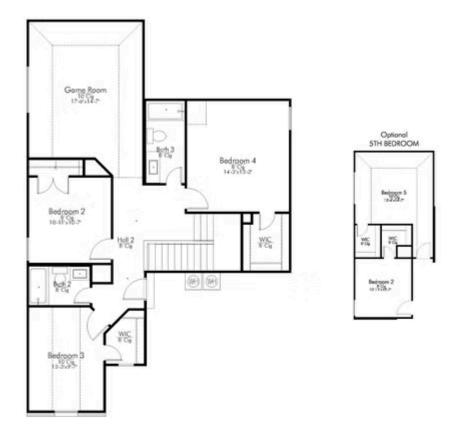

# Some images shown may be from a previously built Stylecraft home of similar design. Actual options, colors, and selections may vary. Contact us for details!

This floor plan is one of our favorites because of the way the layout perfectly combines functionality and style! With 4 bedrooms and 3.5 baths, this home is inviting and endearing, while still remaining elegant. We think you will love the way the kitchen looks out into the dining room and living room, how inviting the primary bedroom is with its vaulted ceilings, and how spacious each closet in the home is. The utility room acts as a traditional mudroom, connecting the kitchen to the garage. In the kitchen you'll find one of the largest pantries in our portfolio – with plenty of built-in storage to feed everyone in your family. Upstairs you'll find 3 additional bedrooms, a large game room that can be converted into a 5th bedroom, and 2 additional full baths.

#### SECOND FLOOR PLAN

KILLEEN, TX 76549