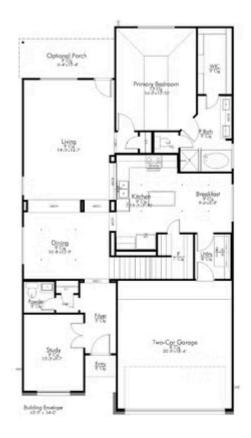

## 6706 McGregor Loop KILLEEN, TX 76549

**McGregor Estates Community** 

2,619 Ft<sup>2</sup>

4 Bedrooms

3.5 Bathrooms

🗎 3 Car Garage

# Some images shown may be from a previously built Stylecraft home of similar design. Actual options, colors, and selections may vary. Contact us for details!

This floor plan is one of our favorites because of the way the layout perfectly combines functionality and style! With 4 bedrooms and 3.5 baths, this home is inviting and endearing, while still remaining elegant. We think you will love the way the kitchen looks out into the dining room and living room, how inviting the primary bedroom is with its vaulted ceilings, and how spacious each closet in the home is. The utility room acts as a traditional mudroom, connecting the kitchen to the garage. In the kitchen you'll find one of the largest pantries in our portfolio – with plenty of built-in storage to feed everyone in your family. Upstairs you'll find 3 additional bedrooms, a large game room that can be converted into a 5th bedroom, and 2 additional full baths.

#### FIRST FLOOR PLAN

KILLEEN, TX 76549