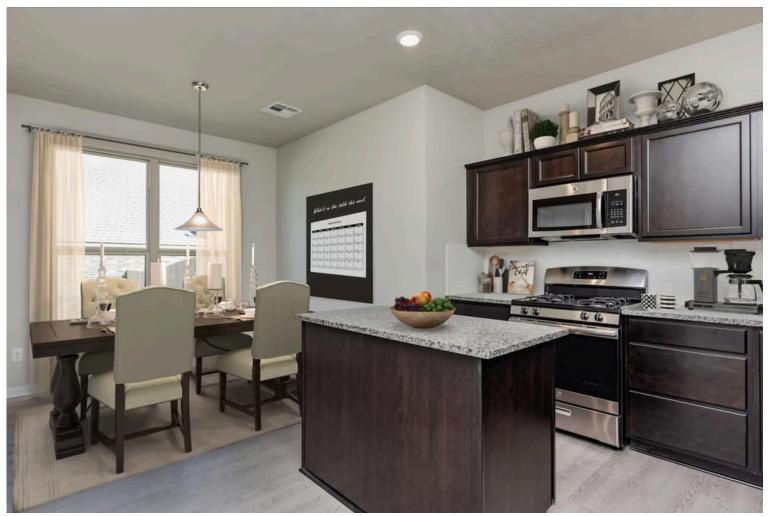

# Some images shown may be from a previously built Stylecraft home of similar design. Actual options, colors, and selections may vary. Contact us for details!

This floor plan is one of our favorites because of the way the layout perfectly combines functionality and style! With 4 bedrooms and 3.5 baths, this home is inviting and endearing, while still remaining elegant. We think you will love the way the kitchen looks out into the dining room and living room, how inviting the primary bedroom is with its vaulted ceilings, and how spacious each closet in the home is. The utility room acts as a traditional mudroom, connecting the kitchen to the garage. In the kitchen you'll find one of the largest pantries in our portfolio – with plenty of built-in storage to feed everyone in your family. Upstairs you'll find 3 additional bedrooms, a large game room that can be converted into a 5th bedroom, and 2 additional full baths.