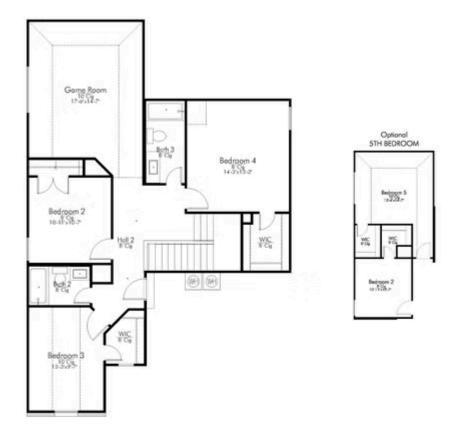

#### SECOND FLOOR PLAN

KILLEEN, TX 76549

KILLEEN, TX 76549

# 6110 Golden Gate Drive KILLEEN, TX 76549

**McGregor Estates Community** 

2,619 Ft<sup>2</sup>

4 Bedrooms

3.5 Bathrooms

a Car Garage

This floor plan is one of our favorites because of the way the layout perfectly combines functionality and style! With 4 bedrooms and 3.5 baths, this home is inviting and endearing, while still remaining elegant. We think you will love the way the kitchen looks out into the dining room and living room, how inviting the primary bedroom is with its vaulted ceilings, and how spacious each closet in the home is. The utility room acts as a traditional mudroom, connecting the kitchen to the garage. In the kitchen you'll find one of the largest pantries in our portfolio – with plenty of built-in storage to feed everyone in your family. Upstairs you'll find 3 additional bedrooms, a large game room that can be converted into a 5th bedroom, and 2 additional full baths.