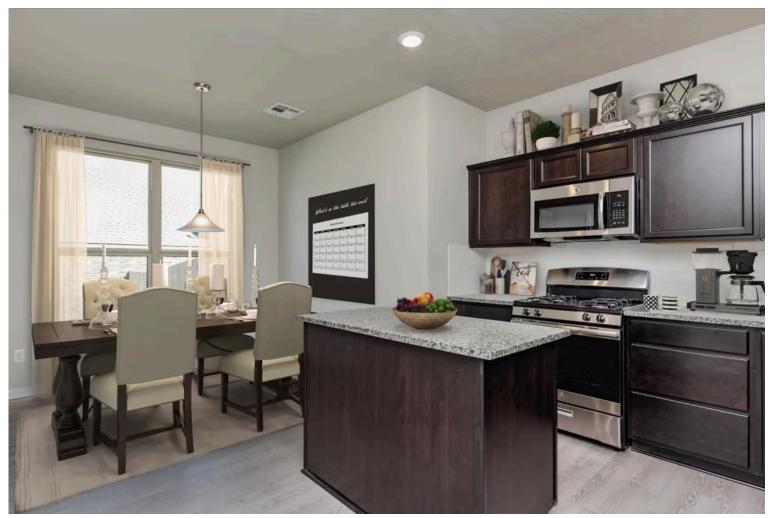

# 6110 Golden Gate Drive KILLEEN, TX 76549

**McGregor Estates Community** 

2,619 Ft<sup>2</sup>

4 Bedrooms

3.5 Bathrooms

a Car Garage

This floor plan is one of our favorites because of the way the layout perfectly combines functionality and style! With 4 bedrooms and 3.5 baths, this home is inviting and endearing, while still remaining elegant. We think you will love the way the kitchen looks out into the dining room and living room, how inviting the primary bedroom is with its vaulted ceilings, and how spacious each closet in the home is. The utility room acts as a traditional mudroom, connecting the kitchen to the garage. In the kitchen you'll find one of the largest pantries in our portfolio – with plenty of built-in storage to feed everyone in your family. Upstairs you'll find 3 additional bedrooms, a large game room that can be converted into a 5th bedroom, and 2 additional full baths.

Additional options included: Stainless steel appliances, single basin kitchen sink, and painted flat panel doors throughout.

KILLEEN, TX 76549