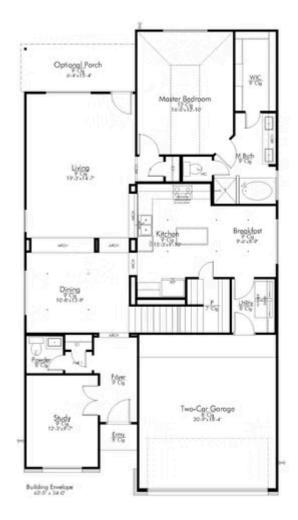

#### FIRST FLOOR PLAN

KILLEEN, TX 76549

# 6110 Golden Gate Drive KILLEEN, TX 76549

**McGregor Estates Community** 

2,619 Ft<sup>2</sup>

4 Bedrooms

3.5 Bathrooms

a Car Garage

This floor plan is one of our favorites because of the way the layout perfectly combines functionality and style! With 4 bedrooms and 3.5 baths, this home is inviting and endearing, while still remaining elegant. We think you will love the way the kitchen looks out into the dining room and living room, how inviting the primary bedroom is with its vaulted ceilings, and how spacious each closet in the home is. The utility room acts as a traditional mudroom, connecting the kitchen to the garage. In the kitchen you'll find one of the largest pantries in our portfolio – with plenty of built-in storage to feed everyone in your family. Upstairs you'll find 3 additional bedrooms, a large game room that can be converted into a 5th bedroom, and 2 additional full baths.