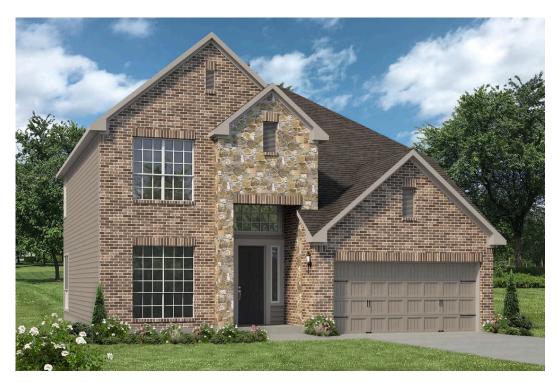

## 6506 Golden Gate Drive KILLEEN, TX 76549

**McGregor Estates Community** 

2,612 Ft<sup>2</sup>

4 Bedrooms

2.5 Bathrooms

2 Car Garage

Some images shown may be from a previously built Stylecraft home of similar design. Actual options, colors, and selections may vary. Contact us for details!

Looking to wow your visitors? You are instantly going to fall in love with this luxurious 4 bedroom, 2.5 bath home! The curb appeal of this home is to die for and the entrance to this home is truly stunning. Welcomed by an 8-foot door, you're immediately greeted by a grand 18-foot foyer. Once inside, you will be wowed by the spacious and thoughtful layout, a large utility room, and all of the natural light let in by the windows in the breakfast nook and living room. Also on the main floor is an oversized primary bedroom suite with a walk-in closet that dreams are made of. Upstairs, you will find spacious secondary bedrooms and a loft that your family will love.