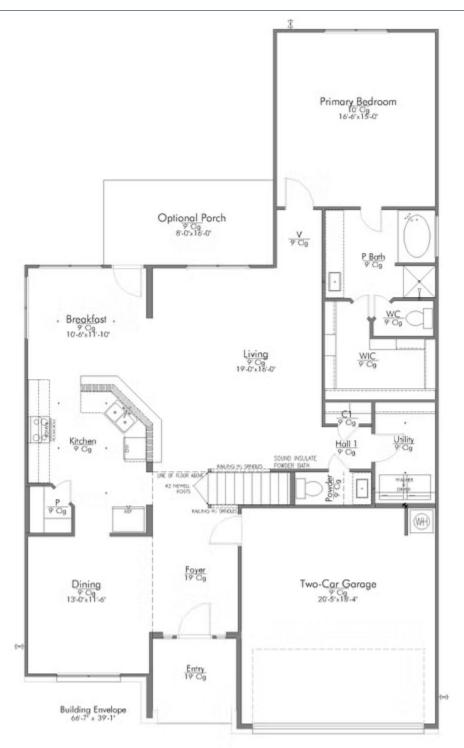

Some images shown may be from a previously built Stylecraft home of similar design. Actual options, colors, and selections may vary. Contact us for details!

Looking to wow your visitors? You are instantly going to fall in love with this luxurious 4 bedroom, 2.5 bath home! The curb appeal of this home is to die for and the entrance to this home is truly stunning. You're immediately greeted by a grand 19-foot foyer. Once inside, you will be wowed by the spacious and thoughtful layout, a large utility room, and all of the natural light let in by the windows in the breakfast nook and living room. Also on the main floor is an oversized primary bedroom suite with a walk-in closet that dreams are made of. Upstairs, you will find spacious secondary bedrooms and a loft that your family will love.

## 5504 Aurelia Drive

KILLEEN, TX 76549