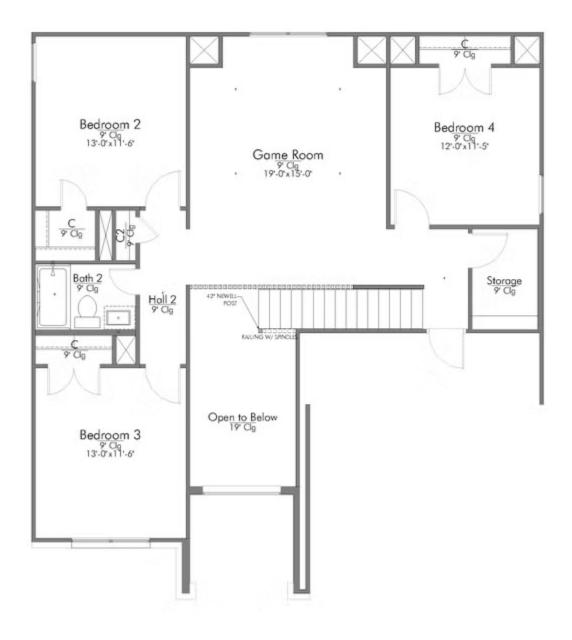

Some images shown may be from a previously built Stylecraft home of similar design. Actual options, colors, and selections may vary. Contact us for details!

Looking to wow your visitors? You are instantly going to fall in love with this luxurious 4 bedroom, 2.5 bath home! The curb appeal of this home is to die for and the entrance to this home is truly stunning. You're immediately greeted by a grand 19-foot foyer. Once inside, you will be wowed by the spacious and thoughtful layout, a large utility room, and all of the natural light let in by the windows in the breakfast nook and living room. Also on the main floor is an oversized primary bedroom suite with a walk-in closet that dreams are made of. Upstairs, you will find spacious secondary bedrooms and a loft that your family will love.

## 5504 Aurelia Drive

KILLEEN, TX 76549