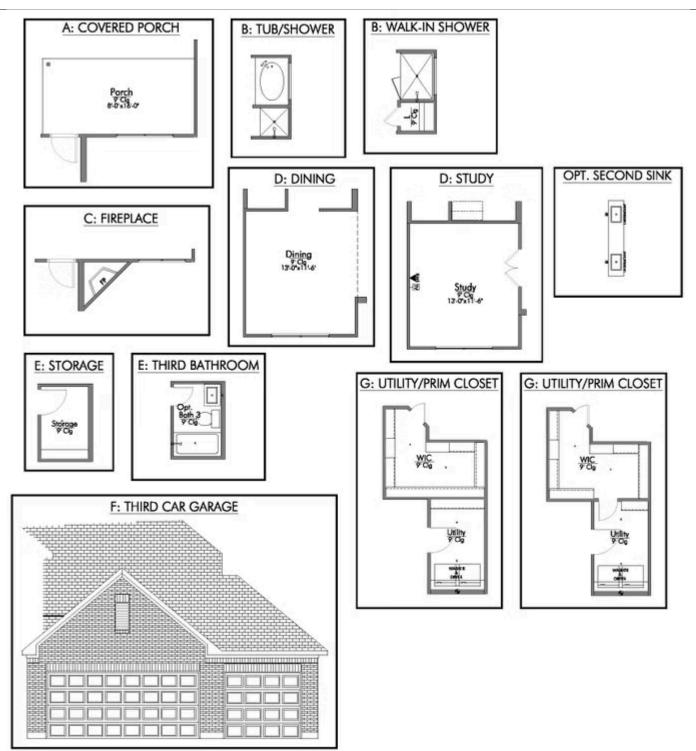

Additional Options Included: Stainless Steel Appliances, a Decorative Tile Backsplash, a Head Knocker Cabinet in the Secondary Bathroom, Integral Miniblinds in the Rear door, and Pendant Lighting in the Kitchen

## 5403 Azura Way

KILLEEN, TX 76549