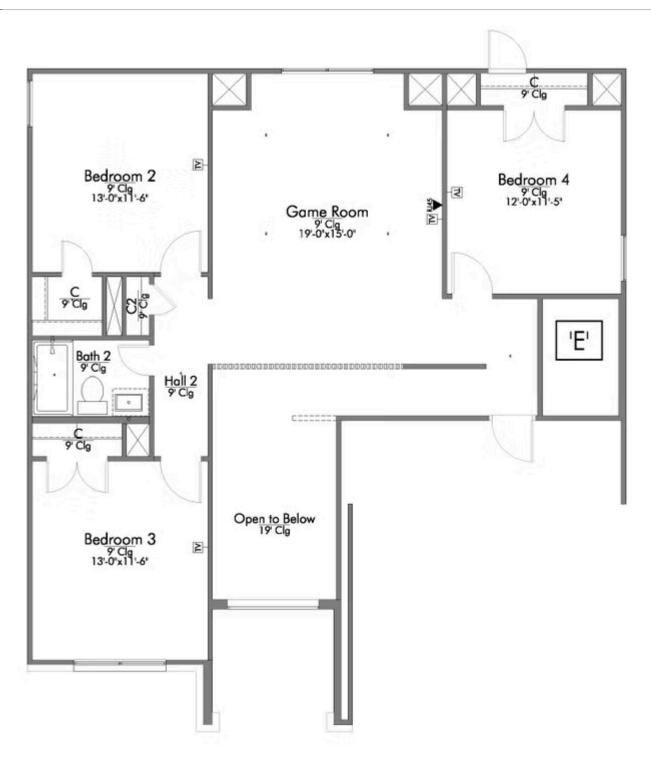

Some images shown may be from a previously built Stylecraft home of similar design. Actual options, colors, and selections may vary. Contact us for details!

Looking to wow your visitors? You are instantly going to fall in love with this luxurious 4 bedroom, 2.5 bath home! The curb appeal of this home is to die for and the entrance to this home is truly stunning. You're immediately greeted by a grand 19-foot foyer. Once inside, you will be wowed by the spacious and thoughtful layout, a large utility room, and all of the natural light let in by the windows in the breakfast nook and living room. Also on the main floor is an oversized primary bedroom suite with a walk-in closet that dreams are made of. Upstairs, you will find spacious secondary bedrooms and a loft that your family will love.

## 5403 Azura Way

KILLEEN, TX 76549