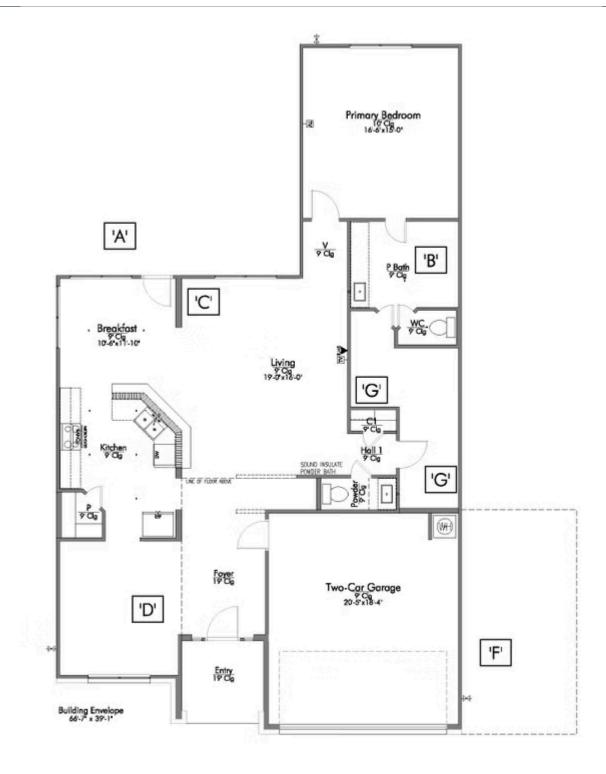

Some images shown may be from a previously built Stylecraft home of similar design. Actual options, colors, and selections may vary. Contact us for details!

Looking to wow your visitors? You are instantly going to fall in love with this luxurious 4 bedroom, 2.5 bath home! The curb appeal of this home is to die for and the entrance to this home is truly stunning. You're immediately greeted by a grand 19-foot foyer. Once inside, you will be wowed by the spacious and thoughtful layout, a large utility room, and all of the natural light let in by the windows in the breakfast nook and living room. Also on the main floor is an oversized primary bedroom suite with a walk-in closet that dreams are made of. Upstairs, you will find spacious secondary bedrooms and a loft that your family will love.

## 5403 Azura Way

KILLEEN, TX 76549