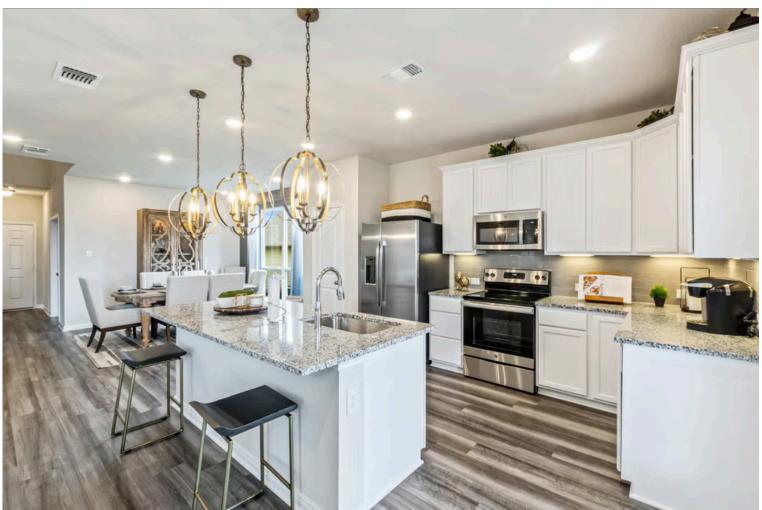

Additional options included: Additional cabinetry in bathroom 2 and primary bathroom, stainless steel appliances, pendant lighting, under cabinet lighting, decorative tile backsplash, integral blinds in rear door, and 42" painted cabinets throughout.