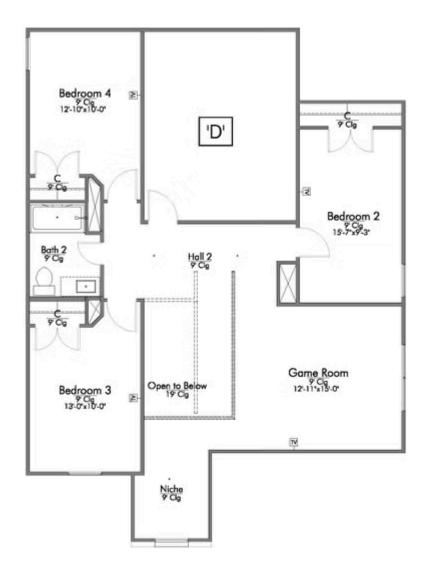

New and improved! Walk into perfection in this spacious, welcoming floor plan! With a formal study, new open kitchen layout, formal dining area, and living room that flow together seamlessly, this floor plan is sure to please those looking for the ideal family home! Our favorite feature is a little surprise that's on the second story of the home that you'll just have to see for yourself.