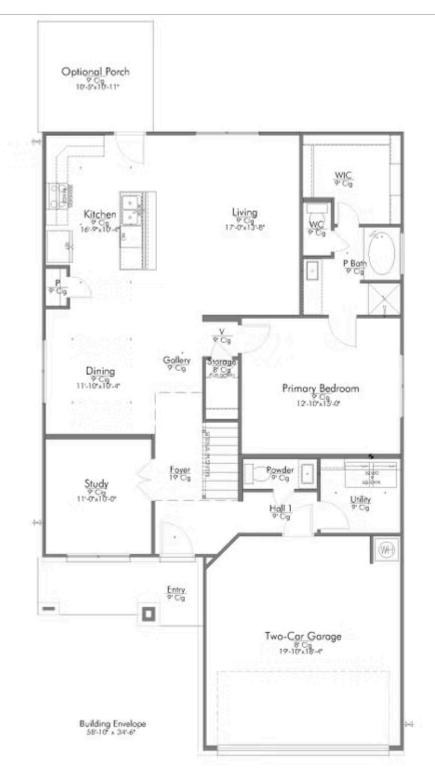

New and improved! Walk into perfection in this spacious, welcoming floor plan! With a formal study, new open kitchen layout, formal dining area, and living room that flow together seamlessly, this floor plan is sure to please those looking for the ideal family home! Our favorite feature is a little surprise that's on the second story of the home that you'll just have to see for yourself.