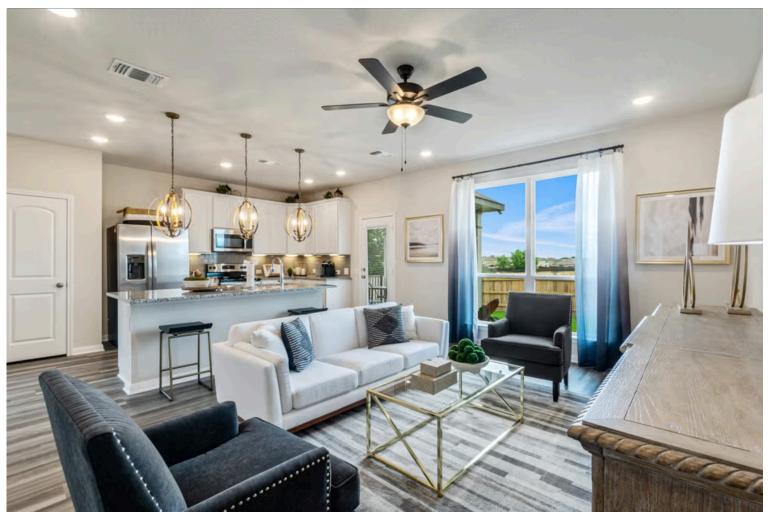

New and improved! Walk into perfection in this spacious, welcoming floor plan! With a formal study, new open kitchen layout, formal dining area, and living room that flow together seamlessly, this floor plan is sure to please those looking for the ideal family home! Our favorite feature is a little surprise that's on the second story of the home that you'll just have to see for yourself.

Additional options included: Stainless steel appliances, an upgraded front door, a Half Lite back door, and two exterior coach lights