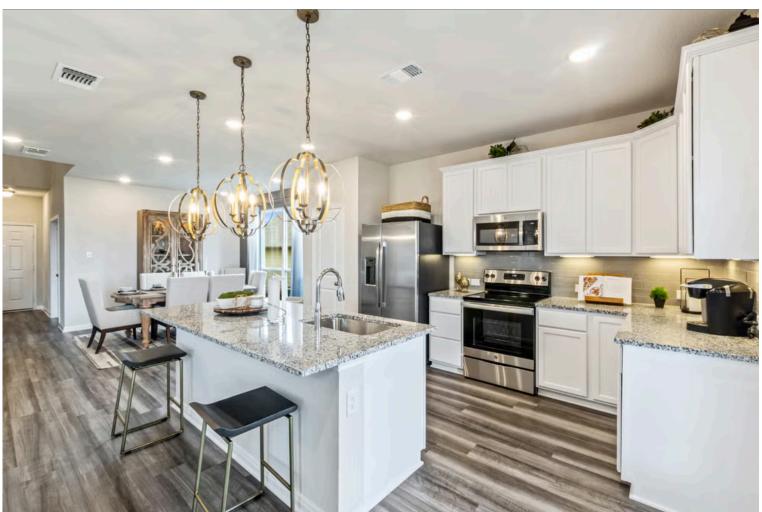

New and improved! Walk into perfection in this spacious, welcoming floor plan! With a formal study, new open kitchen layout, formal dining area, and living room that flow together seamlessly, this floor plan is sure to please those looking for the ideal family home! Our favorite feature is a little surprise that's on the second story of the home that you'll just have to see for yourself.

Additional options included: Stainless steel appliances, an upgraded front door, a Half Lite back door, and two exterior coach lights