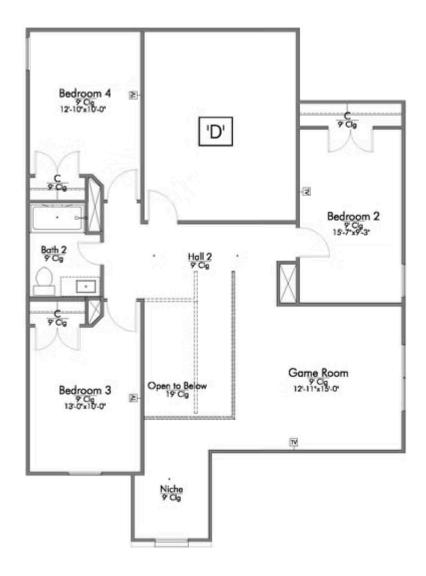

Some images shown may be from a previously built Stylecraft home of similar design. Actual options, colors, and selections may vary. Contact us for details!

New and improved! Walk into perfection in this spacious, welcoming floor plan! With a formal study, new open kitchen layout, formal dining area, and living room that flow together seamlessly, this floor plan is sure to please those looking for the ideal family home! Our favorite feature is a little surprise that's on the second story of the home that you'll just have to see for yourself.