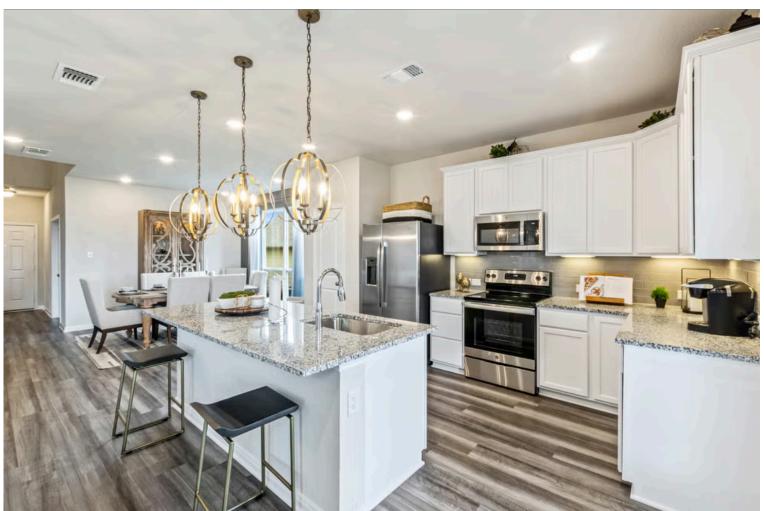

Some images shown may be from a previously built Stylecraft home of similar design. Actual options, colors, and selections may vary. Contact us for details!

New and improved! Walk into perfection in this spacious, welcoming floor plan! With a formal study, new open kitchen layout, formal dining area, and living room that flow together seamlessly, this floor plan is sure to please those looking for the ideal family home! Our favorite feature is a little surprise that's on the second story of the home that you'll just have to see for yourself.

Additional Options Included: Stainless Steel Appliances, Painted Cabinets Throughout, a Head Knocker Cabinet in the Secondary Bathroom, a Decorative Tile Backsplash, Integral Miniblinds in the Rear Door, and Pendant Lighting in the Kitchen