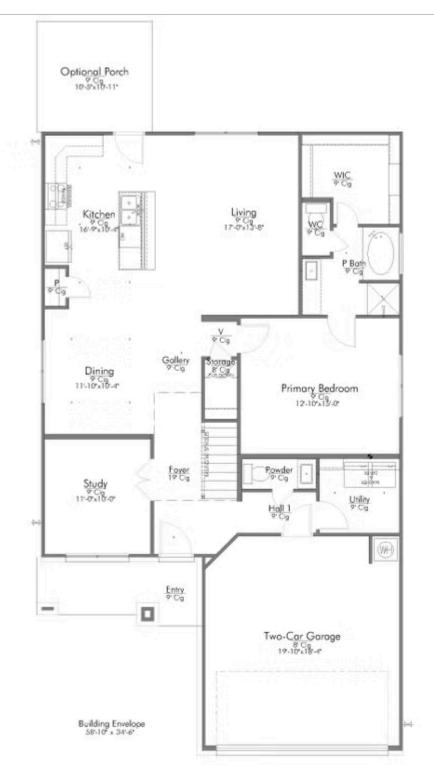

Some images shown may be from a previously built Stylecraft home of similar design. Actual options, colors, and selections may vary. Contact us for details!

New and improved! Walk into perfection in this spacious, welcoming floor plan! With a formal study, new open kitchen layout, formal dining area, and living room that flow together seamlessly, this floor plan is sure to please those looking for the ideal family home! Our favorite feature is a little surprise that's on the second story of the home that you'll just have to see for yourself.

Additional Options Included: Stainless Steel Appliances, Painted Cabinets Throughout, a Head Knocker Cabinet in the Secondary Bathroom, a Decorative Tile Backsplash, Integral Miniblinds in the Rear Door, and Pendant Lighting in the Kitchen