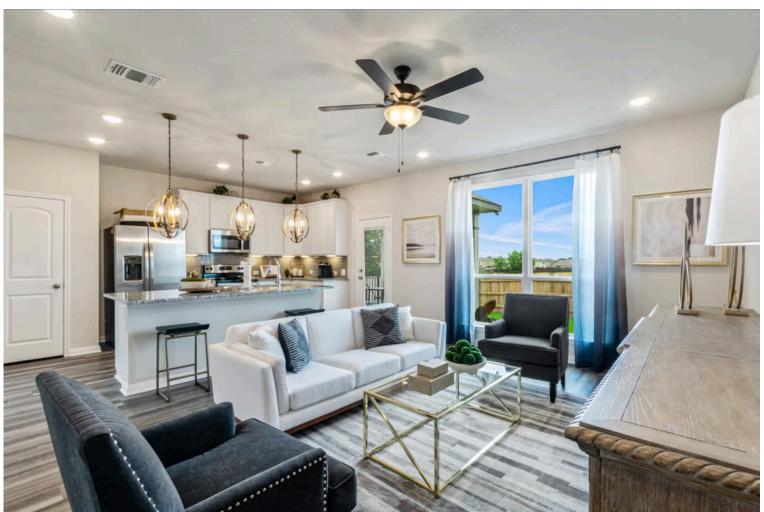

Some images shown may be from a previously built Stylecraft home of similar design. Actual options, colors, and selections may vary. Contact us for details!

New and improved! Walk into perfection in this spacious, welcoming floor plan! With a formal study, new open kitchen layout, formal dining area, and living room that flow together seamlessly, this floor plan is sure to please those looking for the ideal family home! Our favorite feature is a little surprise that's on the second story of the home that you'll just have to see for yourself.

Additional Options Included: Stainless Steel Appliances, Painted Cabinets Throughout, a Head Knocker Cabinet in the Secondary Bathroom, a Decorative Tile Backsplash, Integral Miniblinds in the Rear Door, and Pendant Lighting in the Kitchen