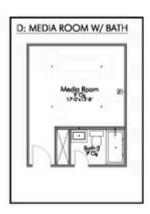

Some images shown may be from a previously built Stylecraft home of similar design. Actual options, colors, and selections may vary. Contact us for details!

New and improved! Walk into perfection in this spacious, welcoming floor plan! With a formal study, new open kitchen layout, formal dining area, and living room that flow together seamlessly, this floor plan is sure to please those looking for the ideal family home! Our favorite feature is a little surprise that's on the second story of the home that you'll just have to see for yourself.