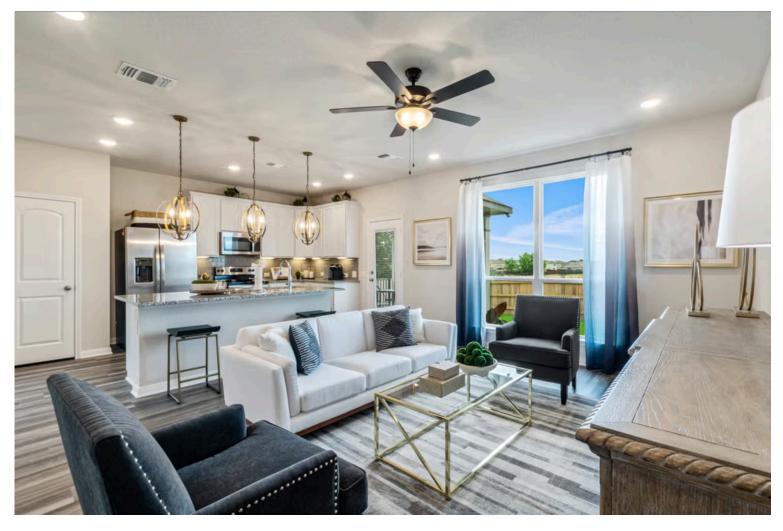

New and improved! Walk into perfection in this spacious, welcoming floor plan! With a formal study, new open kitchen layout, formal dining area, and living room that flow together seamlessly, this floor plan is sure to please those looking for the ideal family home! Our favorite feature is a little surprise that's on the second story of the home that you'll just have to see for yourself.

Additional Options Included: A Converted Media Room to an Additional Full Bedroom with a Full Bathroom, Stainless Steel Appliances, Integral Miniblinds in the Rear Door, and Pendant Lighting in the Kitchen