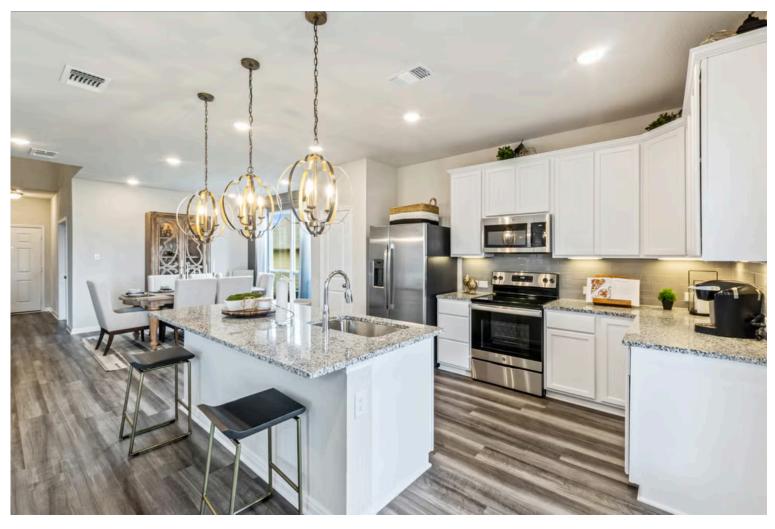

New and improved! Walk into perfection in this spacious, welcoming floor plan! With a formal study, new open kitchen layout, formal dining area, and living room that flow together seamlessly, this floor plan is sure to please those looking for the ideal family home! Our favorite feature is a little surprise that's on the second story of the home that you'll just have to see for yourself.

Additional Options Included: A Converted Media Room to an Additional Full Bedroom with a Full Bathroom, Stainless Steel Appliances, Integral Miniblinds in the Rear Door, and Pendant Lighting in the Kitchen