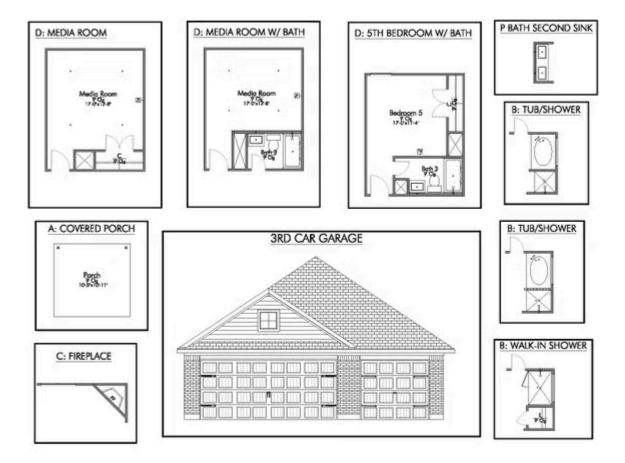

Additional Options Included: A Converted Media Room to an Additional Full Bedroom with a Full Bathroom, Stainless Steel Appliances, Integral Miniblinds in the Rear Door, and Pendant Lighting in the Kitchen