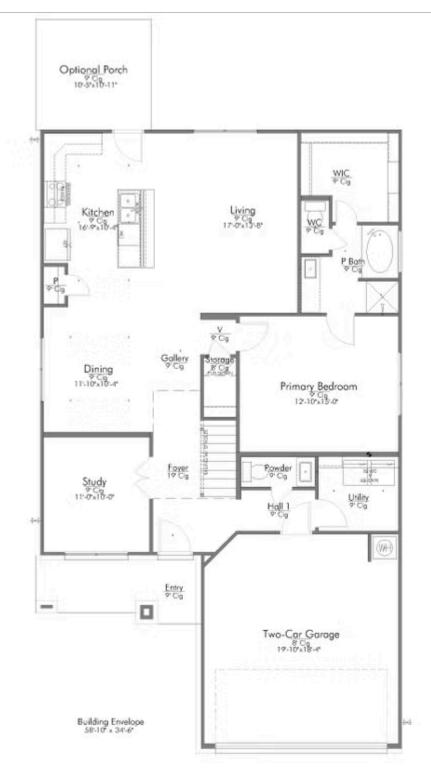

New and improved! Walk into perfection in this spacious, welcoming floor plan! With a formal study, new open kitchen layout, formal dining area, and living room that flow together seamlessly, this floor plan is sure to please those looking for the ideal family home! Our favorite feature is a little surprise that's on the second story of the home that you'll just have to see for yourself.

Additional Options Included: A Converted Media Room to an Additional Full Bedroom with a Full Bathroom, Stainless Steel Appliances, Integral Miniblinds in the Rear Door, and Pendant Lighting in the Kitchen