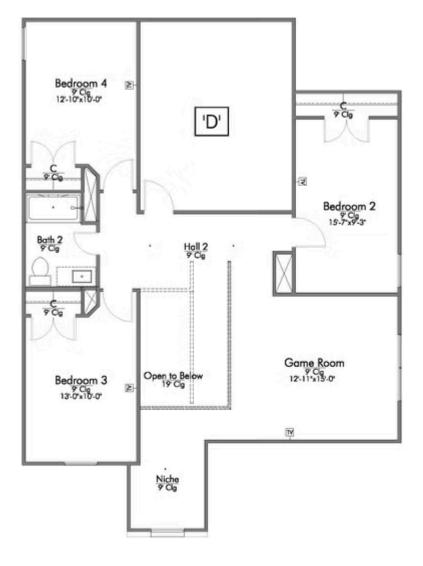

New and improved! Walk into perfection in this spacious, welcoming floor plan! With a formal study, new open kitchen layout, formal dining area, and living room that flow together seamlessly, this floor plan is sure to please those looking for the ideal family home! Our favorite feature is a little surprise that's on the second story of the home that you'll just have to see for yourself.

Additional Options Included: A Converted Media Room to an Additional Full Bedroom with a Full Bathroom, Stainless Steel Appliances, Integral Miniblinds in the Rear Door, and Pendant Lighting in the Kitchen