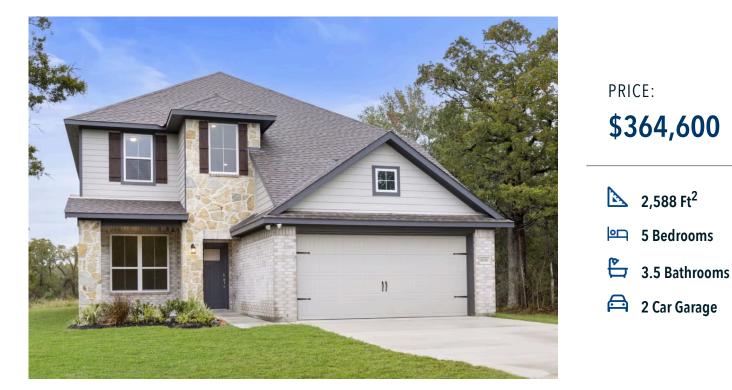

# 5904 McGregor Loop KILLEEN, TX 76549

**McGregor Estates Community** 

Some images shown may be from a previously built Stylecraft home of similar design. Actual options, colors, and selections may vary. Contact us for details!

New and improved! Walk into perfection in this spacious, welcoming floor plan! With a formal study, new open kitchen layout, formal dining area, and living room that flow together seamlessly, this floor plan is sure to please those looking for the ideal family home! Our favorite feature is a little surprise that's on the second story of the home that you'll just have to see for yourself.

Additional Options Included: A Converted Media Room to an Additional Full Bedroom with a Full Bathroom, Stainless Steel Appliances, Integral Miniblinds in the Rear Door, and Pendant Lighting in the Kitchen