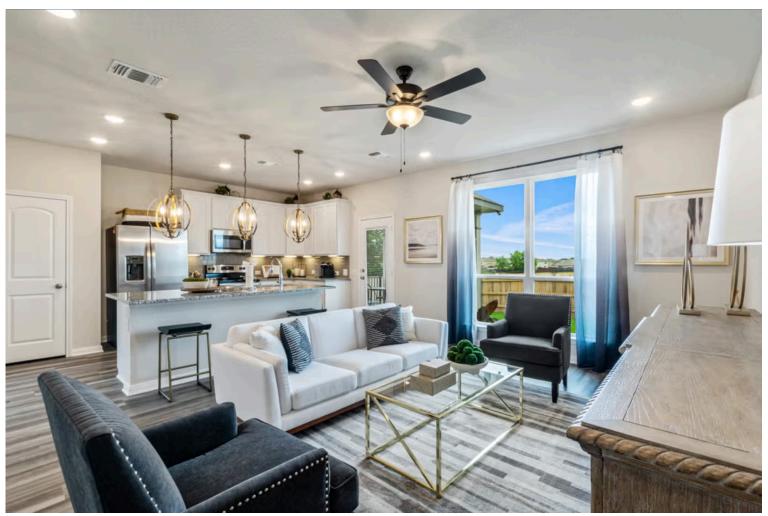

## Some images shown may be from a previously built Stylecraft home of similar design. Actual options, colors, and selections may vary. Contact us for details!

New and improved! Walk into perfection in this spacious, welcoming floor plan! With a formal study, new open kitchen layout, formal dining area, and living room that flow together seamlessly, this floor plan is sure to please those looking for the ideal family home! Our favorite feature is a little surprise that's on the second story of the home that you'll just have to see for yourself.

Additional options included: 2" PVC blinds throughout and media room is prewired for a ceiling fan