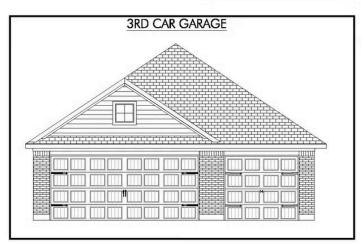

#### **McGregor Estates Community**

PRICE FROM:

\$354,900

2,588 - 2673

4 - 5 Bedrooms

2.5 - 3.5
Bathrooms

\_\_\_\_\_

2 - 3 Car

Garage

Some images shown may be from a previously built Stylecraft home of similar design. Actual options, colors, and selections may vary. Contact us for details!

New and improved! Walk into perfection in this spacious, welcoming floor plan! With a formal study, new open kitchen layout, formal dining area, and living room that flow together seamlessly, this floor plan is sure to please those looking for the ideal family home! Our favorite feature is a little surprise that's on the second story of the home that you'll just have to see for yourself.