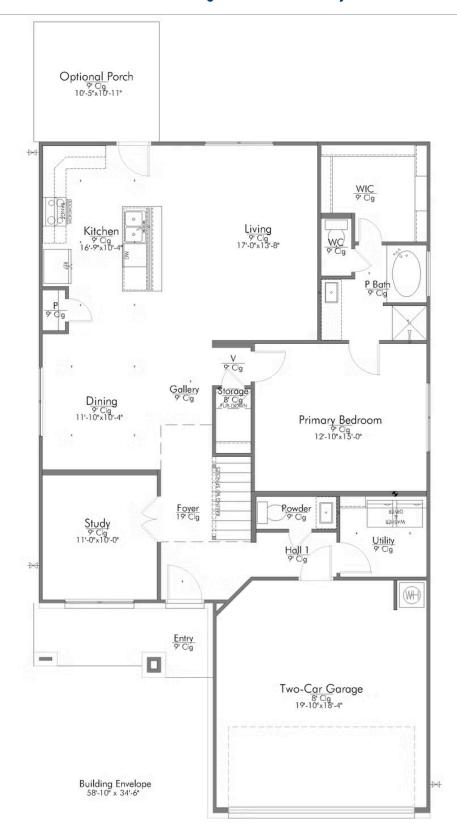

Garage

Some images shown may be from a previously built Stylecraft home of similar design. Actual options, colors, and selections may vary. Contact us for details!

New and improved! Walk into perfection in this spacious, welcoming floor plan! With a formal study, new open kitchen layout, formal dining area, and living room that flow together seamlessly, this floor plan is sure to please those looking for the ideal family home! Our favorite feature is a little surprise that's on the second story of the home that you'll just have to see for yourself.