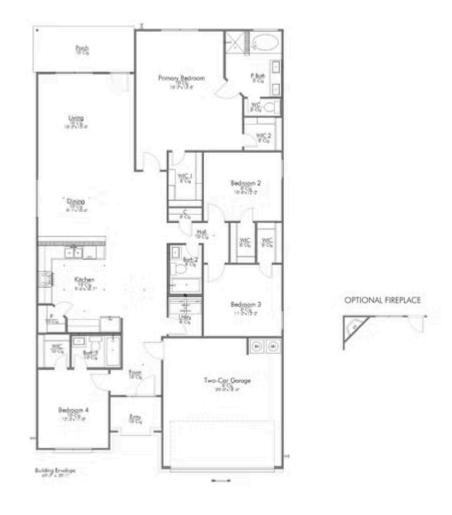

## Some images shown may be from a previously built Stylecraft home of similar design. Actual options, colors, and selections may vary. Contact us for details!

This 4 bedroom, 3 bath home is exactly what you've been looking for. Featuring a secondary bedroom suite, it's the perfect home for a multi-generational family, those looking for a private space for guests, or added privacy for one of your children. With walk-in closets in every bedroom and dual walk-in closets in the primary, you won't run out of storage space. Walk into your open concept living area, where you'll have more than enough room to cuddle up or host all of your friends and family.

Additional options included: An additional cabinet in primary and secondary bathrooms, stainless steel appliances, additional LED