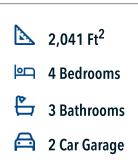

## Some images shown may be from a previously built Stylecraft home of similar design. Actual options, colors, and selections may vary. Contact us for details!

This 4 bedroom, 3 bath home is exactly what you've been looking for. Featuring a secondary bedroom suite, it's the perfect home for a multi-generational family, those looking for a private space for guests, or added privacy for one of your children. With walk-in closets in every bedroom and dual walk-in closets in the primary, you won't run out of storage space. Walk into your open concept living area, where you'll have more than enough room to cuddle up or host all of your friends and family.