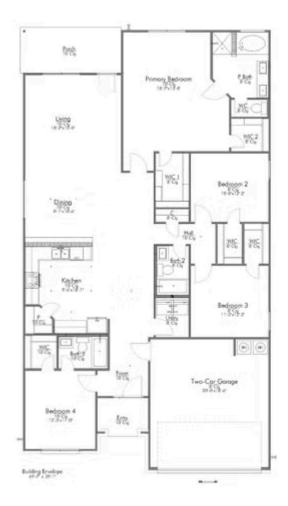

## 6408 Golden Gate Drive KILLEEN, TX 76549

**McGregor Estates Community** 

2,041 Ft<sup>2</sup>

4 Bedrooms

☐ 3 Bathrooms

🗎 2 Car Garage

## Some images shown may be from a previously built Stylecraft home of similar design. Actual options, colors, and selections may vary. Contact us for details!

This 4 bedroom, 3 bath home is exactly what you've been looking for. Featuring a secondary bedroom suite, it's the perfect home for a multi-generational family, those looking for a private space for guests, or added privacy for one of your children. With walk-in closets in every bedroom and dual walk-in closets in the primary, you won't run out of storage space. Walk into your open concept living area, where you'll have more than enough room to cuddle up or host all of your friends and family.

Additional options included: Stainless steel appliances, pendant lighting, under cabinet lighting, decorative tile backsplash, integral