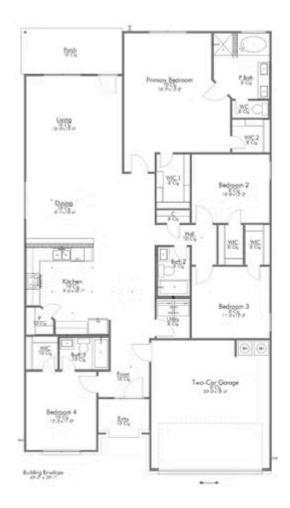

2 Car Garage

Some images shown may be from a previously built Stylecraft home of similar design. Actual options, colors, and selections may vary. Contact us for details!

This 4 bedroom, 3 bath home is exactly what you've been looking for. Featuring a secondary bedroom suite, it's the perfect home for a multi-generational family, those looking for a private space for guests, or added privacy for one of your children. With walk-in closets in every bedroom and dual walk-in closets in the primary, you won't run out of storage space. Walk into your open concept living area, where you'll have more than enough room to cuddle up or host all of your friends and family.