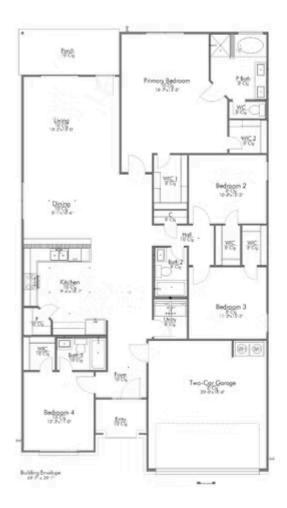

## 5503 Cascada Drive KILLEEN, TX 76549

**McGregor Estates Community** 

2,041 Ft<sup>2</sup>

4 Bedrooms

3 Bathrooms

角 2 Car Garage

## Some images shown may be from a previously built Stylecraft home of similar design. Actual options, colors, and selections may vary. Contact us for details!

This 4 bedroom, 3 bath home is exactly what you've been looking for. Featuring a secondary bedroom suite, it's the perfect home for a multi-generational family, those looking for a private space for guests, or added privacy for one of your children. With walk-in closets in every bedroom and dual walk-in closets in the primary, you won't run out of storage space. Walk into your open concept living area, where you'll have more than enough room to cuddle up or host all of your friends and family.

Additional options included: Stainless steel appliances, a decorative tile backsplash, integral miniblinds in the rear door, and pendant