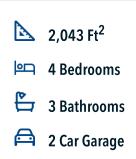

## Some images shown may be from a previously built Stylecraft home of similar design. Actual options, colors, and selections may vary. Contact us for details!

This 4 bedroom, 3 bath home is exactly what you've been looking for. Featuring a secondary bedroom suite, it's the perfect home for a multi-generational family, those looking for a private space for guests, or added privacy for one of your children. With walk-in closets in every bedroom and dual walk-in closets in the primary, you won't run out of storage space. Walk into your open concept living area, where you'll have more than enough room to cuddle up or host all of your friends and family.