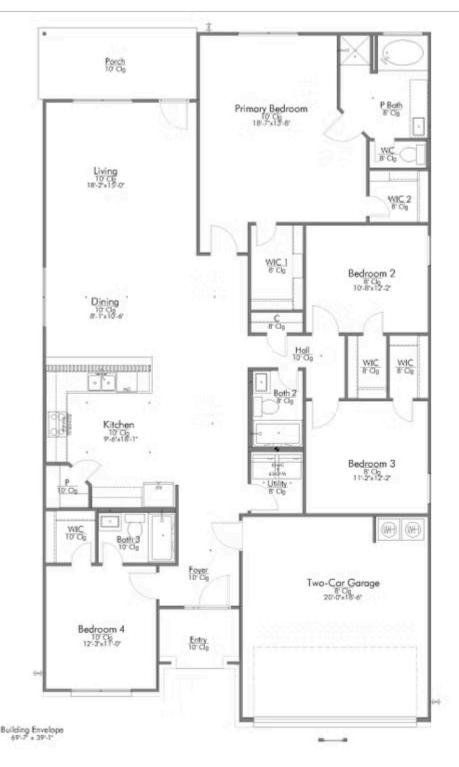

This 4 bedroom, 3 bath home is exactly what you've been looking for. Featuring a secondary bedroom suite, it's the perfect home for a multi-generational family, those looking for a private space for guests, or added privacy for one of your children. With walk-in closets in every bedroom and dual walk-in closets in the primary, you won't run out of storage space. Walk into your open concept living area, where you'll have more than enough room to cuddle up or host all of your friends and family.

Additional Options Included: Painted Cabinets Throughout, a Decorative Tile Backsplash, Integral Miniblinds, and Pendant Lighting in the Kitchen