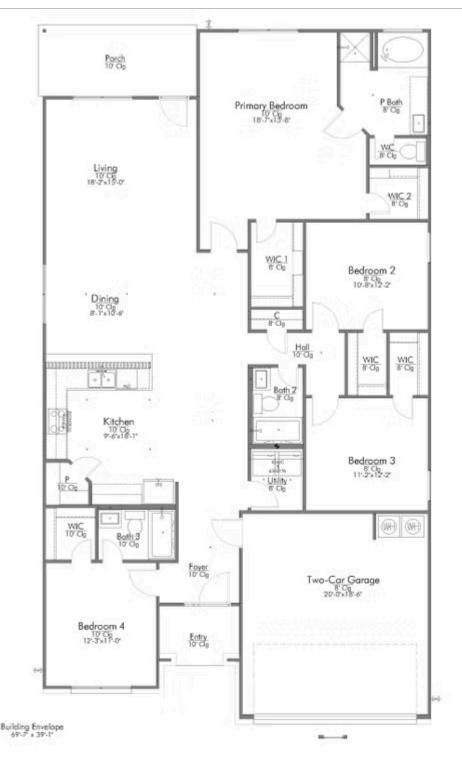

## 5506 Aurelia Drive KILLEEN, TX 76549

**McGregor Estates Community** 

2,043 Ft<sup>2</sup>

4 Bedrooms

3 Bathrooms

2 Car Garage

Some images shown may be from a previously built Stylecraft home of similar design. Actual options, colors, and selections may vary. Contact us for details!

This 4 bedroom, 3 bath home is exactly what you've been looking for. Featuring a secondary bedroom suite, it's the perfect home for a multi-generational family, those looking for a private space for guests, or added privacy for one of your children. With walk-in closets in every bedroom and dual walk-in closets in the primary, you won't run out of storage space. Walk into your open concept living area, where you'll have more than enough room to cuddle up or host all of your friends and family.