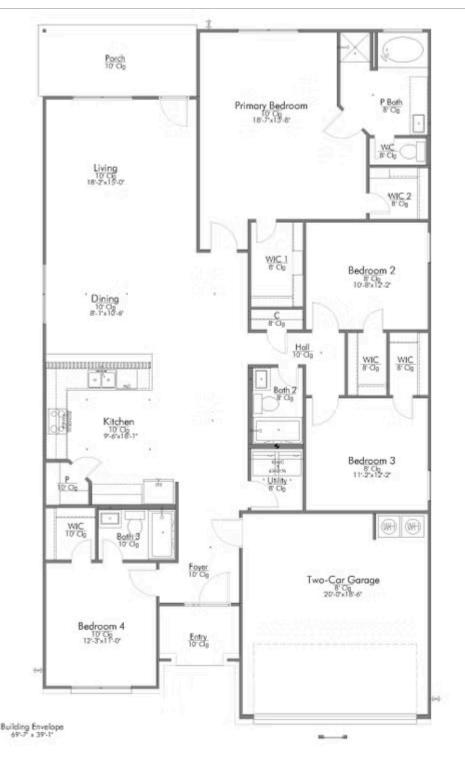

## 5501 Abana Drive KILLEEN, TX 76549

**McGregor Estates Community** 

PRICE:

\$332,900

2,043 Ft<sup>2</sup>

4 Bedrooms

3 Bathrooms

2 Car Garage

Some images shown may be from a previously built Stylecraft home of similar design. Actual options, colors, and selections may vary. Contact us for details!

This 4 bedroom, 3 bath home is exactly what you've been looking for. Featuring a secondary bedroom suite, it's the perfect home for a multi-generational family, those looking for a private space for guests, or added privacy for one of your children. With walk-in closets in every bedroom and dual walk-in closets in the primary, you won't run out of storage space. Walk into your open concept living area, where you'll have more than enough room to cuddle up or host all of your friends and family.

Additional Options Included: Stainless Steel Appliances, a Decorative Tile Backsplash, Painted Cabinets Throughout, Integral Miniblinds