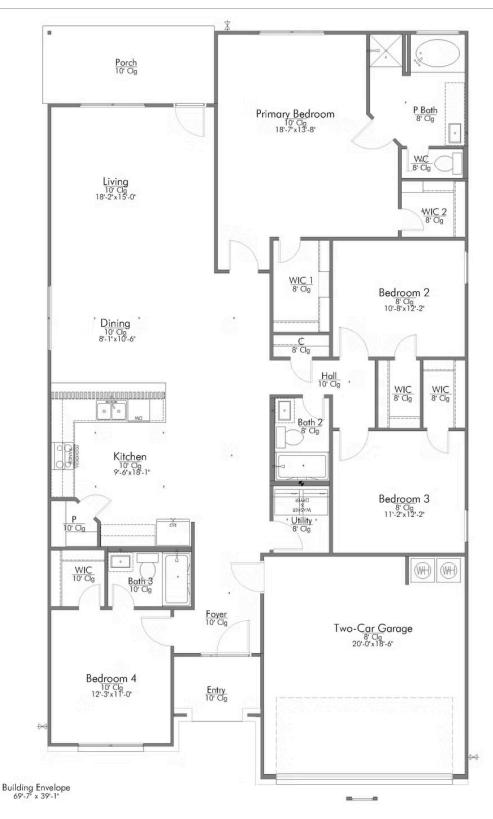

Garage

Some images shown may be from a previously built Stylecraft home of similar design. Actual options, colors, and selections may vary. Contact us for details!

This 4 bedroom, 3 bath home is exactly what you've been looking for. Featuring a secondary bedroom suite, it's the perfect home for a multi-generational family, those looking for a private space for guests, or added privacy for one of your children. With walk-in closets in every bedroom and dual walk-in closets in the primary, you won't run out of storage space. Walk into your open concept living area, where you'll have more than enough room to cuddle up or host all of your friends and family.