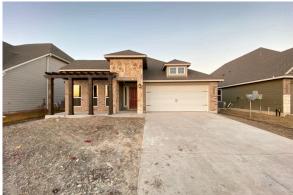

y** 



1,841 Ft<sup>2</sup>

3 Bedrooms

2 Bathrooms

2 Car Garage

Some images shown may be from a previously built Stylecraft home of similar design. Actual options, colors, and selections may vary. Contact us for details!

If charm and elegance are what you're looking for – Welcome home! A favorite of many, the 1818 has several features that make it stand out from the rest. From the moment your eyes catch the stunning exterior, you're captivated. Interior features include dual living areas to use as you choose, a large kitchen with granite-topped island that is open through the dining and living room, stunning windows flowing with natural light, an optional study alcove, and a spacious primary suite. Stylecraft's selections round out everything that make this floor plan so special.











## 7113 McGregor Loop

KILLEEN, TX 76549















## 7113 McGregor Loop

KILLEEN, TX 76549











## 7113 McGregor Loop

KILLEEN, TX 76549