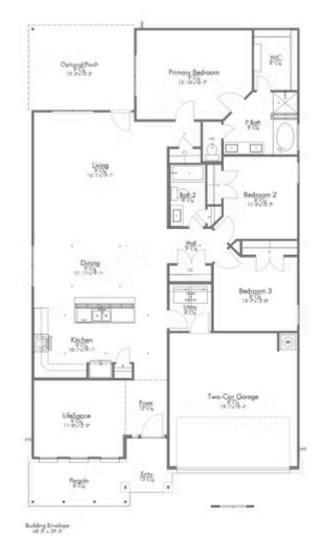

## 7113 McGregor Loop

KILLEEN, TX 76549

If charm and elegance are what you're looking for – Welcome home! A favorite of many, the 1818 has several features that make it stand out from the rest. From the moment your eyes catch the stunning exterior, you're captivated. Interior features include dual living areas to use as you choose, a large kitchen with granite-topped island that is open through the dining and living room, stunning windows flowing with natural light, an optional study alcove, and a spacious primary suite. Stylecraft's selections round out everything that make this floor plan so special.