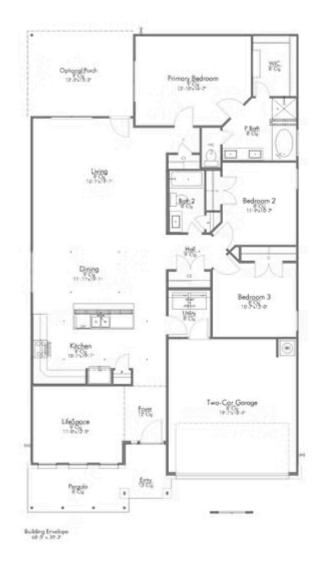

# 7101 McGregor Loop KILLEEN, TX 76549

**McGregor Estates Community** 

1,841 Ft<sup>2</sup>

□ 3 Bedrooms

2 Bathrooms

2 Car Garage

Some images shown may be from a previously built Stylecraft home of similar design. Actual options, colors, and selections may vary. Contact us for details!

If charm and elegance are what you're looking for – Welcome home! A favorite of many, the 1818 has several features that make it stand out from the rest. From the moment your eyes catch the stunning exterior, you're captivated. Interior features include dual living areas to use as you choose, a large kitchen with granite-topped island that is open through the dining and living room, stunning windows flowing with natural light, an optional study alcove, and a spacious primary suite. Stylecraft's selections round out everything that make this floor plan so special.

Additional options included: Additional cabinetry in both bathrooms, stainless steel appliances, pendant lighting, decorative tile backsplash, and integral blinds in rear entry