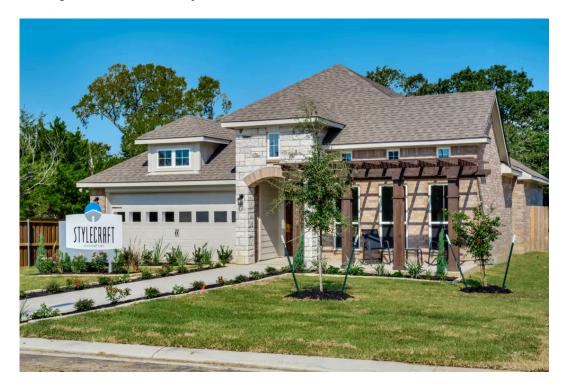

# 7101 McGregor Loop KILLEEN, TX 76549

**McGregor Estates Community** 

1,841 Ft<sup>2</sup>

□ 3 Bedrooms

2 Bathrooms

2 Car Garage

Some images shown may be from a previously built Stylecraft home of similar design. Actual options, colors, and selections may vary. Contact us for details!

If charm and elegance are what you're looking for – Welcome home! A favorite of many, the 1818 has several features that make it stand out from the rest. From the moment your eyes catch the stunning exterior, you're captivated. Interior features include dual living areas to use as you choose, a large kitchen with granite-topped island that is open through the dining and living room, stunning windows flowing with natural light, an optional study alcove, and a spacious primary suite. Stylecraft's selections round out everything that make this floor plan so special.