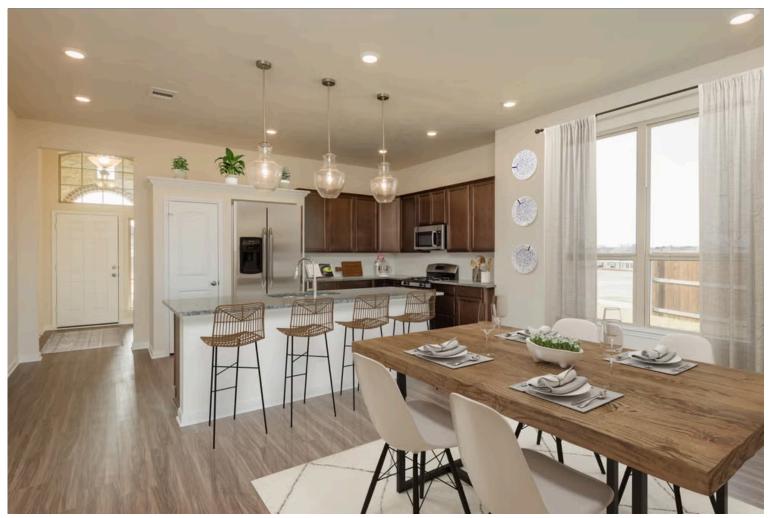

If charm and elegance are what you're looking for – Welcome home! A favorite of many, the 1818 has several features that make it stand out from the rest. From the moment your eyes catch the stunning exterior, you're captivated. Interior features include dual living areas to use as you choose, a large kitchen with granite-topped island that is open through the dining and living room, stunning windows flowing with natural light, an optional study alcove, and a spacious primary suite. Stylecraft's selections round out everything that make this floor plan so special.

Additional options included: Additional cabinetry in both bathrooms, stainless steel appliances, pendant lighting, decorative tile backsplash, and integral blinds in rear entry