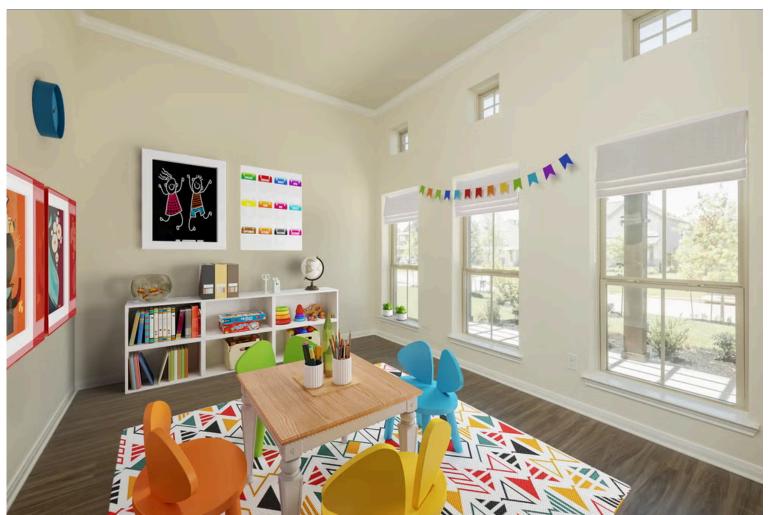

sly built Stylecraft home of similar design. Actual options, colors, and selections may vary. Contact us for details!

If charm and elegance are what you're looking for – Welcome home! A favorite of many, the 1818 has several features that make it stand out from the rest. From the moment your eyes catch the stunning exterior, you're captivated. Interior features include dual living areas to use as you choose, a large kitchen with granite-topped island that is open through the dining and living room, stunning windows flowing with natural light, an optional study alcove, and a spacious primary suite. Stylecraft's selections round out everything that make this floor plan so special.







## 6402 Golden Gate Drive

KILLEEN, TX 76549











## 6402 Golden Gate Drive

KILLEEN, TX 76549











## 6402 Golden Gate Drive

KILLEEN, TX 76549