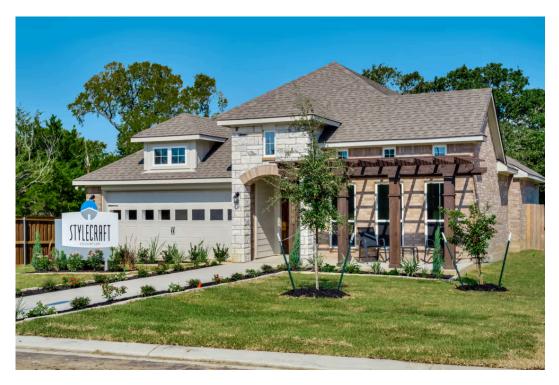

## 6402 Golden Gate Drive KILLEEN, TX 76549

McGregor Estates Community

1,841 Ft<sup>2</sup>

3 Bedrooms

2 Bathrooms

2 Car Garage

Some images shown may be from a previously built Stylecraft home of similar design. Actual options, colors, and selections may vary. Contact us for details!

If charm and elegance are what you're looking for – Welcome home! A favorite of many, the 1818 has several features that make it stand out from the rest. From the moment your eyes catch the stunning exterior, you're captivated. Interior features include dual living areas to use as you choose, a large kitchen with granite-topped island that is open through the dining and living room, stunning windows flowing with natural light, an optional study alcove, and a spacious primary suite. Stylecraft's selections round out everything that make this floor plan so special.