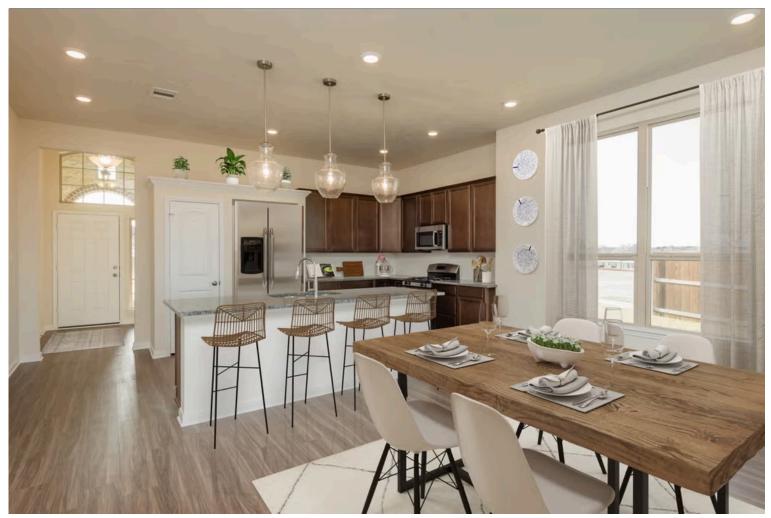

If charm and elegance are what you're looking for – Welcome home! A favorite of many, the 1818 has several features that make it stand out from the rest. From the moment your eyes catch the stunning exterior, you're captivated. Interior features include dual living areas to use as you choose, a large kitchen with granite-topped island that is open through the dining and living room, stunning windows flowing with natural light, an optional study alcove, and a spacious primary suite. Stylecraft's selections round out everything that make this floor plan so special.

## 6402 Golden Gate Drive

KILLEEN, TX 76549