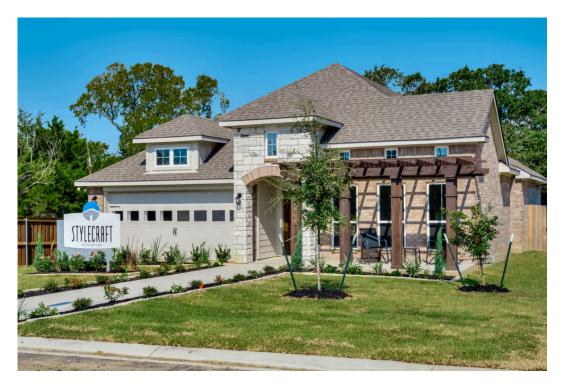

## 6108 Golden Gate Drive KILLEEN, TX 76549

**McGregor Estates Community** 

1,841 Ft<sup>2</sup>

3 Bedrooms

2 Bathrooms

2 Car Garage

If charm and elegance are what you're looking for – Welcome home! A favorite of many, the 1818 has several features that make it stand out from the rest. From the moment your eyes catch the stunning exterior, you're captivated. Interior features include dual living areas to use as you choose, a large kitchen with granite-topped island that is open through the dining and living room, stunning windows flowing with natural light, an optional study alcove, and a spacious primary suite. Stylecraft's selections round out everything that make this floor plan so special.