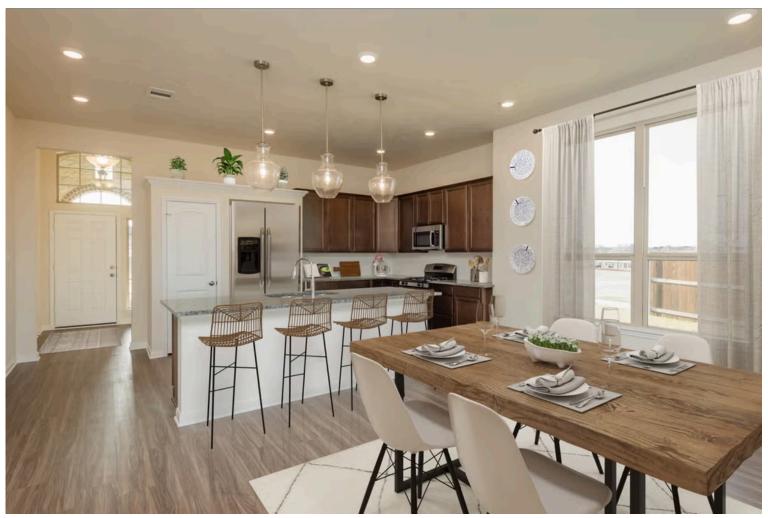

## 6108 Golden Gate Drive KILLEEN, TX 76549

**McGregor Estates Community** 

1,841 Ft<sup>2</sup>

3 Bedrooms

2 Bathrooms

2 Car Garage

If charm and elegance are what you're looking for – Welcome home! A favorite of many, the 1818 has several features that make it stand out from the rest. From the moment your eyes catch the stunning exterior, you're captivated. Interior features include dual living areas to use as you choose, a large kitchen with granite-topped island that is open through the dining and living room, stunning windows flowing with natural light, an optional study alcove, and a spacious primary suite. Stylecraft's selections round out everything that make this floor plan so special.

Additional options included: Stainless steel appliances, pendant lighting, and single basin kitchen sink

Some images shown may be from a previously built Stylecraft home of similar design. Actual options, colors, and selections may vary. Contact us for details!