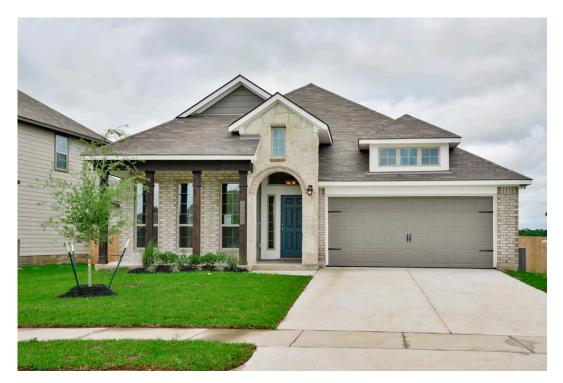

## 6100 Golden Gate Drive KILLEEN, TX 76549

**McGregor Estates Community** 

1,841 Ft<sup>2</sup>

□□ 3 Bedrooms

2 Bathrooms

🖴 2 Car Garage

If charm and elegance are what you're looking for – Welcome home! A favorite of many, the 1818 has several features that make it stand out from the rest. From the moment your eyes catch the stunning exterior, you're captivated. Interior features include dual living areas to use as you choose, a large kitchen with granite-topped island that is open through the dining and living room, stunning windows flowing with natural light, an optional study alcove, and a spacious master suite. Stylecraft's selections round out everything that make this floor plan so special.