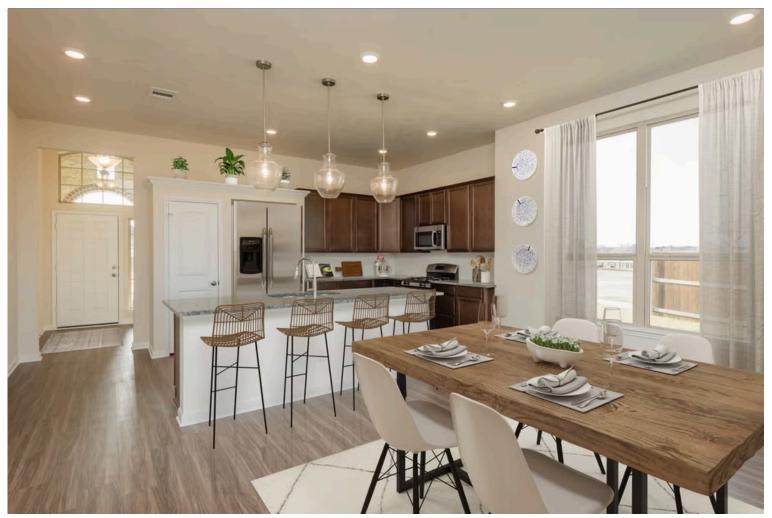

## 6100 Golden Gate Drive KILLEEN, TX 76549

**McGregor Estates Community** 

1,841 Ft<sup>2</sup>

□□ 3 Bedrooms

2 Bathrooms

🖴 2 Car Garage

If charm and elegance are what you're looking for – Welcome home! A favorite of many, the 1818 has several features that make it stand out from the rest. From the moment your eyes catch the stunning exterior, you're captivated. Interior features include dual living areas to use as you choose, a large kitchen with granite-topped island that is open through the dining and living room, stunning windows flowing with natural light, an optional study alcove, and a spacious master suite. Stylecraft's selections round out everything that make this floor plan so special.

Additional options included: Study option, stainless steel appliances, and decorative tile backsplash.

Some images shown may be from a previously built Stylecraft home of similar design. Actual options, colors, and selections may vary.