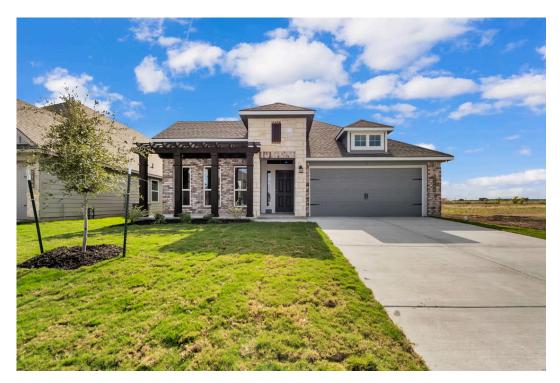

## 7106 McGregor Loop KILLEEN, TX 76549

**McGregor Estates Community** 

1,841 Ft<sup>2</sup>

3 Bedrooms

2 Bathrooms

2 Car Garage

If charm and elegance are what you're looking for – Welcome home! A favorite of many, the 1818 has several features that make it stand out from the rest. From the moment your eyes catch the stunning exterior, you're captivated. Interior features include dual living areas to use as you choose, a large kitchen with granite-topped island that is open through the dining and living room, stunning windows flowing with natural light, an optional study alcove, and a spacious primary suite. Stylecraft's selections round out everything that make this floor plan so special.