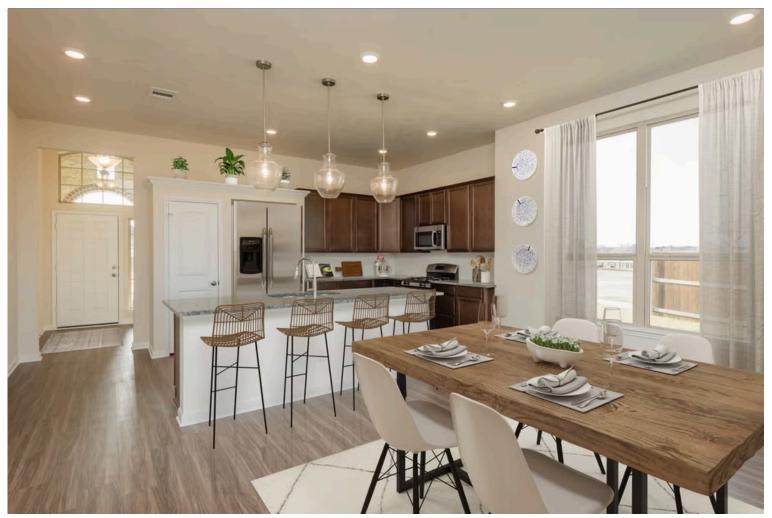

## 7106 McGregor Loop KILLEEN, TX 76549

**McGregor Estates Community** 

1,841 Ft<sup>2</sup>

3 Bedrooms

2 Bathrooms

2 Car Garage

If charm and elegance are what you're looking for – Welcome home! A favorite of many, the 1818 has several features that make it stand out from the rest. From the moment your eyes catch the stunning exterior, you're captivated. Interior features include dual living areas to use as you choose, a large kitchen with granite-topped island that is open through the dining and living room, stunning windows flowing with natural light, an optional study alcove, and a spacious primary suite. Stylecraft's selections round out everything that make this floor plan so special.

Additional options included: An additional cabinet in each bathroom, stainless steel appliances, pendant lighting, under cabinet lighting, a decorative tile backsplash, and integral miniblinds in rear door