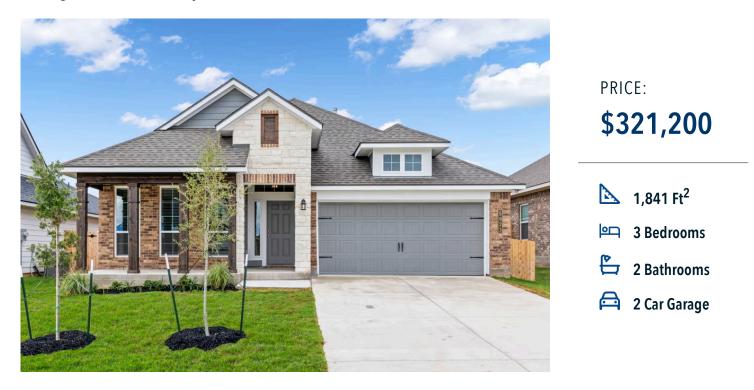

# 6306 McGregor Loop KILLEEN, TX 76549

**McGregor Estates Community** 

Some images shown may be from a previously built Stylecraft home of similar design. Actual options, colors, and selections may vary. Contact us for details!

If charm and elegance are what you're looking for - Welcome home! A favorite of many, the 1818 has several features that make it stand out from the rest. From the moment your eyes catch the stunning exterior, you're captivated. Interior features include dual living areas to use as you choose, a large kitchen with granite-topped island that is open through the dining and living room, stunning windows flowing with natural light, an optional study alcove, and a spacious primary suite. Stylecraft's selections round out everything that make this floor plan so special.