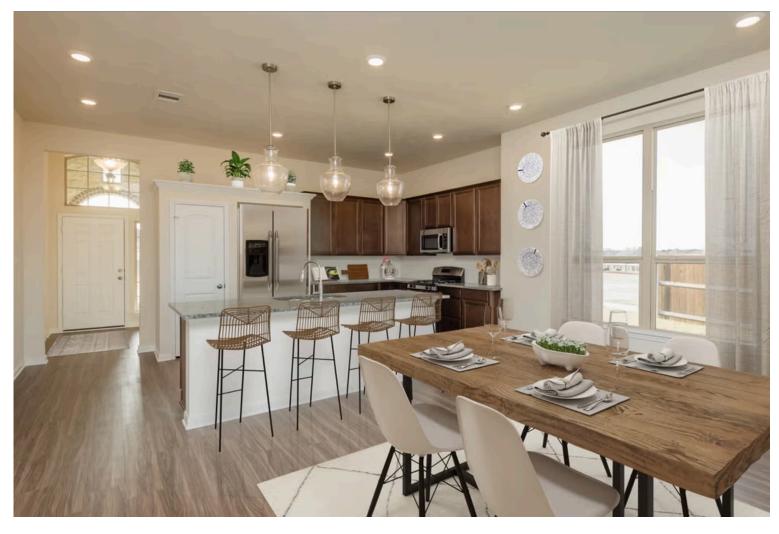

If charm and elegance are what you're looking for - Welcome home! A favorite of many, the 1818 has several features that make it stand out from the rest. From the moment your eyes catch the stunning exterior, you're captivated. Interior features include dual living areas to use as you choose, a large kitchen with granite-topped island that is open through the dining and living room, stunning windows flowing with natural light, an optional study alcove, and a spacious primary suite. Stylecraft's selections round out everything that make this floor plan so special.