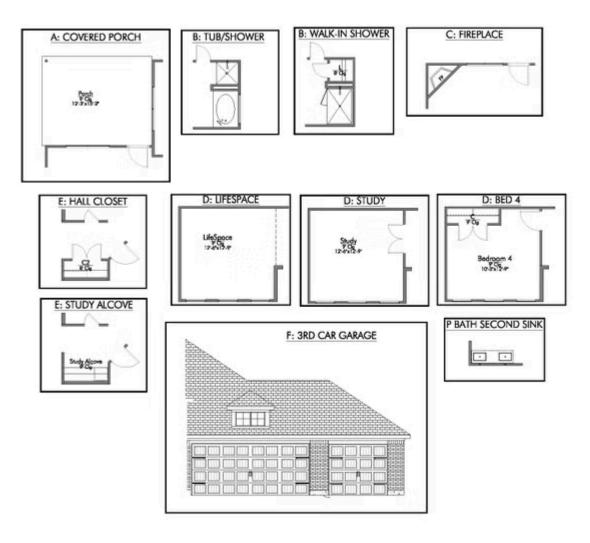

If charm and elegance are what you're looking for - Welcome home! A favorite of many, the 1818 has several features that make it stand out from the rest. From the moment your eyes catch the stunning exterior, you're captivated. Interior features include dual living areas to use as you choose, a large kitchen with granite-topped island that is open through the dining and living room, stunning windows flowing with natural light, an optional study alcove, and a spacious primary suite. Stylecraft's selections round out everything that make this floor plan so special.