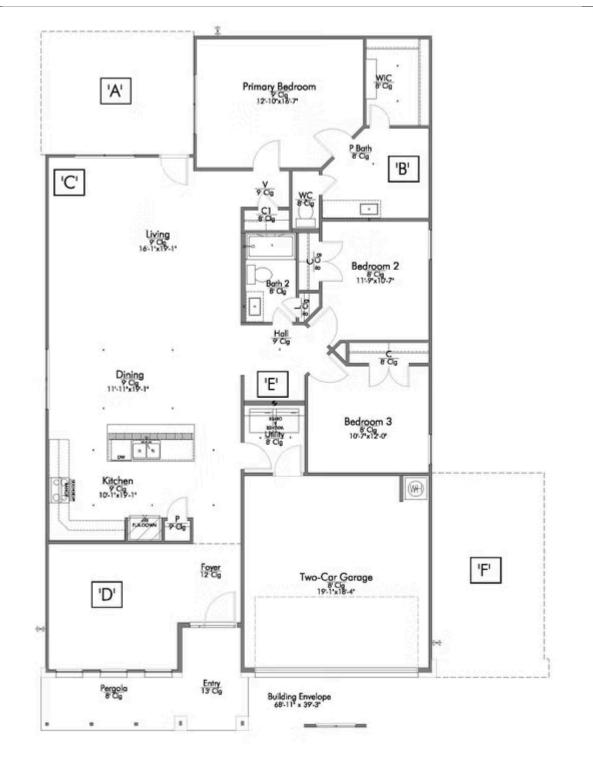

If charm and elegance are what you're looking for - Welcome home! A favorite of many, the 1818 has several features that make it stand out from the rest. From the moment your eyes catch the stunning exterior, you're captivated. Interior features include dual living areas to use as you choose, a large kitchen with granite-topped island that is open through the dining and living room, stunning windows flowing with natural light, an optional study alcove, and a spacious primary suite. Stylecraft's selections round out everything that make this floor plan so special.