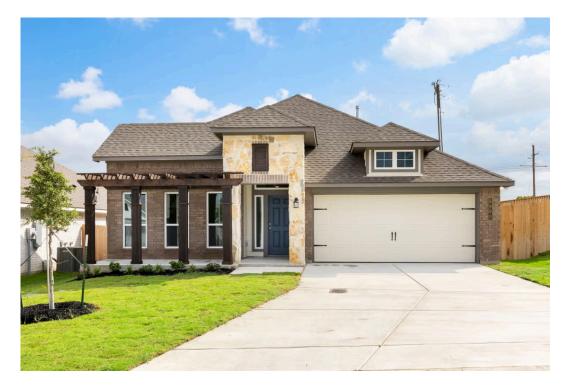

# 6208 McGregor Loop KILLEEN, TX 76549

**McGregor Estates Community** 

PRICE:

\$321,700

1,841 Ft<sup>2</sup>

□ 3 Bedrooms

2 Bathrooms

2 Car Garage

Some images shown may be from a previously built Stylecraft home of similar design. Actual options, colors, and selections may vary. Contact us for details!

If charm and elegance are what you're looking for – Welcome home! A favorite of many, the 1818 has several features that make it stand out from the rest. From the moment your eyes catch the stunning exterior, you're captivated. Interior features include dual living areas to use as you choose, a large kitchen with granite-topped island that is open through the dining and living room, stunning windows flowing with natural light, an optional study alcove, and a spacious primary suite. Stylecraft's selections round out everything that make this floor plan so special.