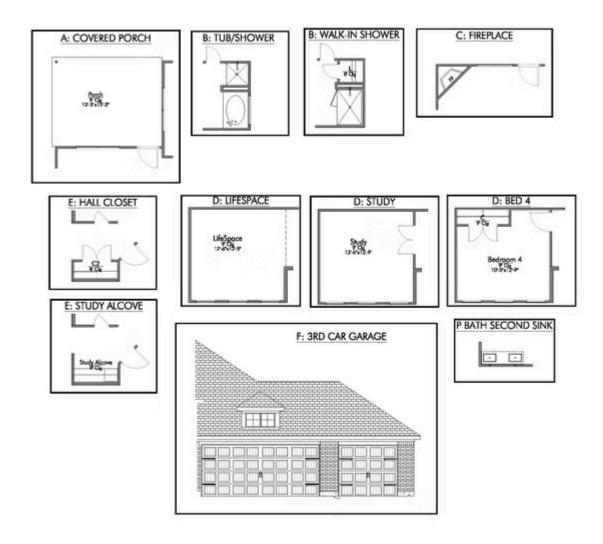

Additional Options Included: Stainless Steel Appliances, a Head Knocker Cabinet in the Secondary Bathroom, a Decorative Tile Backsplash, Integral Miniblinds in the Rear Door, Pendant Lighting in the Kitchen, and a Converted Life Space to a Study