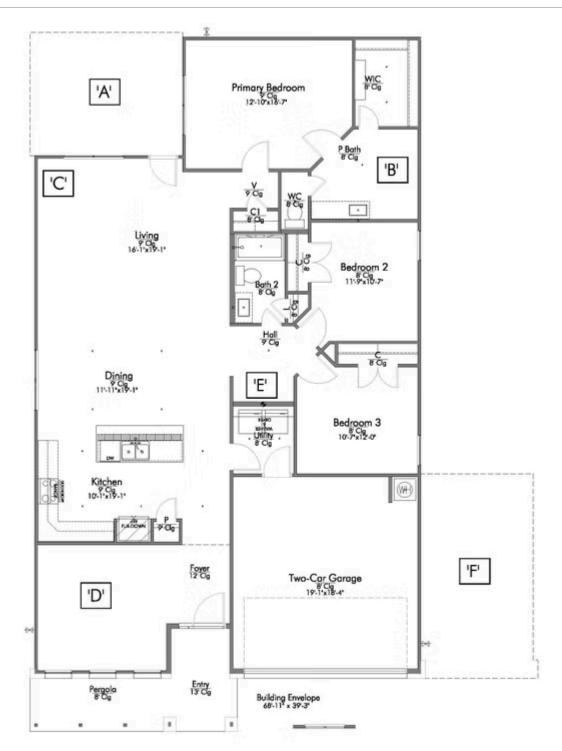

Some images shown may be from a previously built Stylecraft home of similar design. Actual options, colors, and selections may vary. Contact us for details!

If charm and elegance are what you're looking for – Welcome home! A favorite of many, the 1818 has several features that make it stand out from the rest. From the moment your eyes catch the stunning exterior, you're captivated. Interior features include dual living areas to use as you choose, a large kitchen with granite-topped island that is open through the dining and living room, stunning windows flowing with natural light, an optional study alcove, and a spacious primary suite. Stylecraft's selections round out everything that make this floor plan so special.

Additional Options Included: Stainless Steel Appliances, a Head Knocker Cabinet in the Secondary Bathroom, a Decorative Tile Backsplash, Integral Miniblinds in the Rear Door, Pendant Lighting in the Kitchen, and a Converted Life Space to a Study