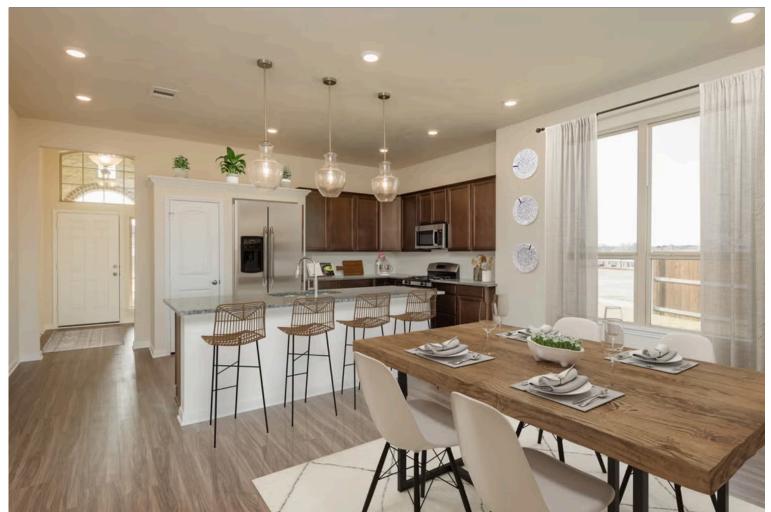

Some images shown may be from a previously built Stylecraft home of similar design. Actual options, colors, and selections may vary. Contact us for details!

If charm and elegance are what you're looking for – Welcome home! A favorite of many, the 1818 has several features that make it stand out from the rest. From the moment your eyes catch the stunning exterior, you're captivated. Interior features include dual living areas to use as you choose, a large kitchen with granite-topped island that is open through the dining and living room, stunning windows flowing with natural light, an optional study alcove, and a spacious primary suite. Stylecraft's selections round out everything that make this floor plan so special.

Additional Options Included: Stainless Steel Appliances, a Head Knocker Cabinet in the Secondary Bathroom, a Decorative Tile Backsplash, Integral Miniblinds in the Rear Door, Pendant Lighting in the Kitchen, and a Converted Life Space to a Study