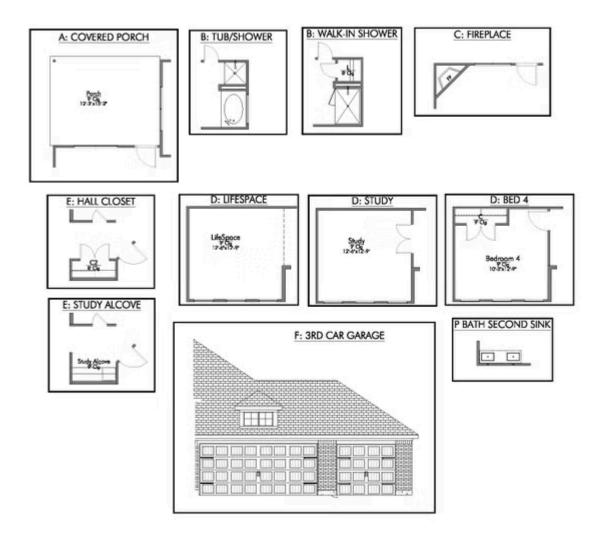

Some images shown may be from a previously built Styledait home or similar design. Actual options, colors, and selections may vary. Contact us for details!

If charm and elegance are what you're looking for – Welcome home! A favorite of many, the 1818 has several features that make it stand out from the rest. From the moment your eyes catch the stunning exterior, you're captivated. Interior features include dual living areas to use as you choose, a large kitchen with granite-topped island that is open through the dining and living room, stunning windows flowing with natural light, an optional study alcove, and a spacious primary suite. Stylecraft's selections round out everything that make this floor plan so special.