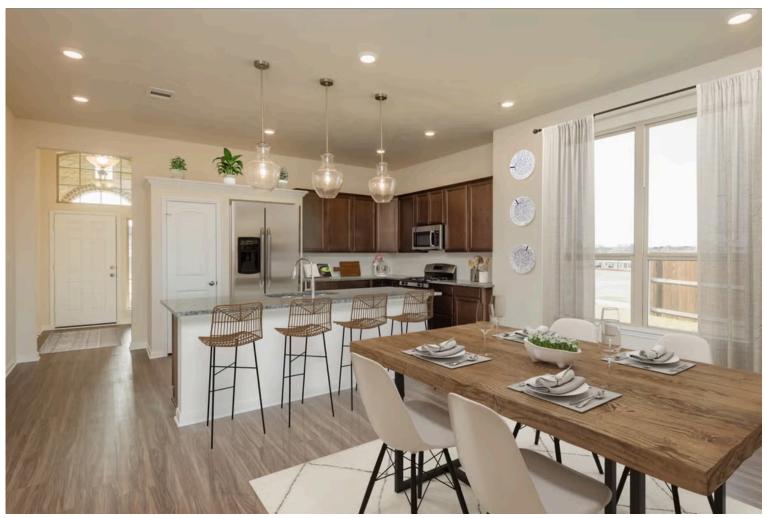

Some images shown may be from a previously built Styledait home or similar design. Actual options, colors, and selections may vary. Contact us for details!

If charm and elegance are what you're looking for – Welcome home! A favorite of many, the 1818 has several features that make it stand out from the rest. From the moment your eyes catch the stunning exterior, you're captivated. Interior features include dual living areas to use as you choose, a large kitchen with granite-topped island that is open through the dining and living room, stunning windows flowing with natural light, an optional study alcove, and a spacious primary suite. Stylecraft's selections round out everything that make this floor plan so special.