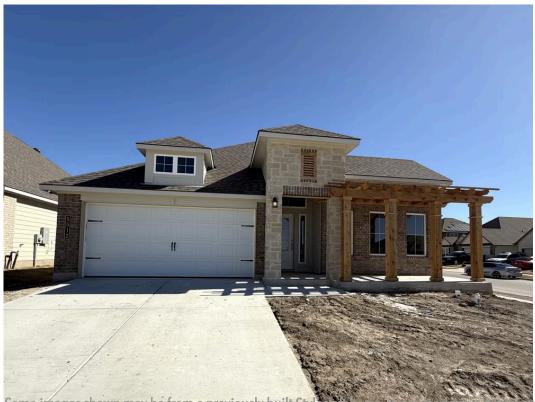

# 5512 Aurelia Drive KILLEEN, TX 76549

**McGregor Estates Community** 

PRICE:

\$323,400

1,841 Ft<sup>2</sup>

3 Bedrooms

2 Bathrooms

2 Car Garage

Some images shown may be from a previously built Styledait home or similar design. Actual options, colors, and selections may vary. Contact us for details!

If charm and elegance are what you're looking for – Welcome home! A favorite of many, the 1818 has several features that make it stand out from the rest. From the moment your eyes catch the stunning exterior, you're captivated. Interior features include dual living areas to use as you choose, a large kitchen with granite-topped island that is open through the dining and living room, stunning windows flowing with natural light, an optional study alcove, and a spacious primary suite. Stylecraft's selections round out everything that make this floor plan so special.