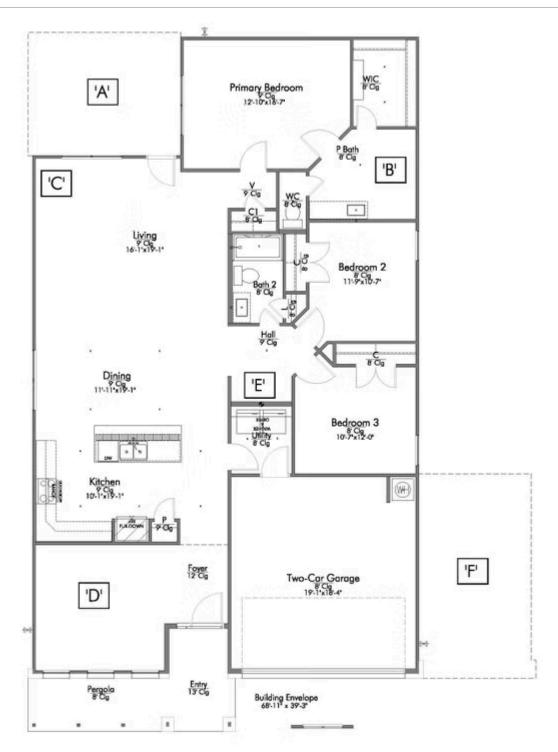

Some images shown may be from a previously built Styledait home or similar design. Actual options, colors, and selections may vary. Contact us for details!

If charm and elegance are what you're looking for – Welcome home! A favorite of many, the 1818 has several features that make it stand out from the rest. From the moment your eyes catch the stunning exterior, you're captivated. Interior features include dual living areas to use as you choose, a large kitchen with granite-topped island that is open through the dining and living room, stunning windows flowing with natural light, an optional study alcove, and a spacious primary suite. Stylecraft's selections round out everything that make this floor plan so special.