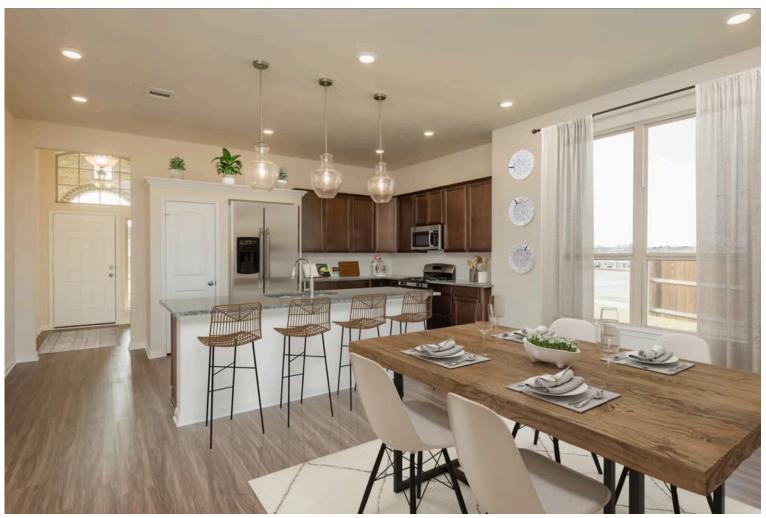

If charm and elegance are what you're looking for – Welcome home! A favorite of many, the 1818 has several features that make it stand out from the rest. From the moment your eyes catch the stunning exterior, you're captivated. Interior features include dual living areas to use as you choose, a large kitchen with granite-topped island that is open through the dining and living room, stunning windows flowing with natural light, an optional study alcove, and a spacious primary suite. Stylecraft's selections round out everything that make this floor plan so special.

Additional options included: Stainless steel appliances, an additional upper cabinet in both bathrooms, integral miniblinds in the rear door, a decorative tile backsplash, and pendant lighting in the kitchen